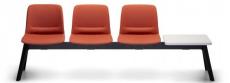

## UNICA 3 SEAT BEAM 'ALTA' LEG - UPHOLSTERED

The Unica is a vibrant family of chairs perfect for a variety of different settings. Unica is available as a comfortable polypropylene shell or alternatively upholstered in your choice of fabric. Also comes in a number of base options such as the swivel, sled or beam seat.

## **PRODUCT DESCRIPTION**

Upholstered Seat Splayed Nylon Legs

One-Piece Flex Shell

140kg Recommended Weight Capacity - per seat

300kg Total Maximum Weight Capacity - whole unit

5 Year Warranty 140kg Recommended Weight Capacity - per seat

300kg Total Maximum Weight Capacity - whole unit

Nominal Dimensions (with or without arms on ends):

2 seat 1105w x 530d x 815h~

3 seat 1630w x 530d x 815h~

4 seat 2155w x 530d x 815h~

5 seat 2680w x 530d x 815h~