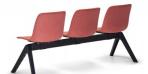

## UNICA 3 SEAT BEAM 'ALTA' LEG - UPHOLSTERED

The Unica is a vibrant family of chairs perfect for a variety of different settings. Unica is available as a comfortable polypropylene shell or alternatively upholstered in your choice of fabric. Also comes in a number of base options such as the swivel, sled or beam seat.

## **PRODUCT DESCRIPTION**

Upholstered Seat Splayed Nylon Legs

One-Piece Flex Shell

140kg Recommended Weight Capacity - per seat

300kg Total Maximum Weight Capacity - whole unit

5 Year Warranty 140kg Recommended Weight Capacity - per seat

300kg Total Maximum Weight Capacity - whole unit

Nominal Dimensions (with or without arms on ends):

2 seat 1105w x 530d x 815h~

3 seat 1630w x 530d x 815h~

4 seat 2155w x 530d x 815h~

5 seat 2680w x 530d x 815h~