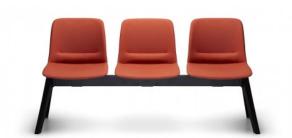

## UNICA 3 SEAT BEAM 'ALTA' LEG - UPHOLSTERED

The Unica is a vibrant family of chairs perfect for a variety of different settings. Unica is available as a comfortable polypropylene shell or alternatively upholstered in your choice of fabric. Also comes in a number of base options such as the swivel, sled or beam seat.

## **PRODUCT DESCRIPTION**

Upholstered Seat Splayed Nylon Legs

One-Piece Flex Shell

140kg Recommended Weight Capacity - per seat

300kg Total Maximum Weight Capacity - whole unit

5 Year Warranty 140kg Recommended Weight Capacity - per seat

300kg Total Maximum Weight Capacity - whole unit

Nominal Dimensions (with or without arms on ends):

2 seat 1105w x 530d x 815h~

3 seat 1630w x 530d x 815h~

4 seat 2155w x 530d x 815h~

5 seat 2680w x 530d x 815h~