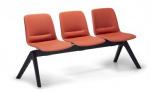

## UNICA 3 SEAT BEAM 'ALTA' LEG - UPHOLSTERED

The Unica is a vibrant family of chairs perfect for a variety of different settings. Unica is available as a comfortable polypropylene shell or alternatively upholstered in your choice of fabric. Also comes in a number of base options such as the swivel, sled or beam seat.

## **PRODUCT DESCRIPTION**

Upholstered Seat Splayed Nylon Legs

One-Piece Flex Shell

140kg Recommended Weight Capacity - per seat

300kg Total Maximum Weight Capacity - whole unit

5 Year Warranty 140kg Recommended Weight Capacity - per seat