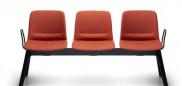

## UNICA 3 SEAT BEAM 'ALTA' LEG - UPHOLSTERED

The Unica is a vibrant family of chairs perfect for a variety of different settings. Unica is available as a comfortable polypropylene shell or alternatively upholstered in your choice of fabric. Also comes in a number of base options such as the swivel, sled or beam seat.

## **PRODUCT DESCRIPTION**

Upholstered Seat Splayed Nylon Legs

One-Piece Flex Shell

140kg Recommended Weight Capacity - per seat

300kg Total Maximum Weight Capacity - whole unit

5 Year Warranty 140kg Recommended Weight Capacity - per seat

300kg Total Maximum Weight Capacity - whole unit

Nominal Dimensions (with or without arms on ends):

2 seat 1105w x 530d x 815h~

3 seat 1630w x 530d x 815h~

4 seat 2155w x 530d x 815h~

5 seat 2680w x 530d x 815h~