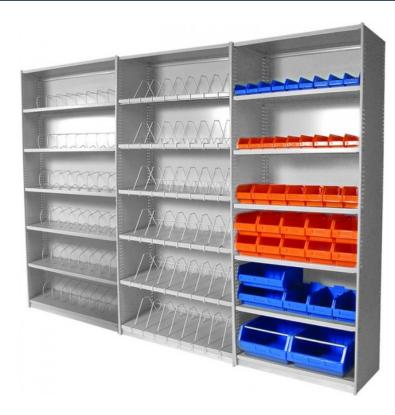

## **PRODUCT FEATURES**

- Versatile shelving system can be added to or configured easily
- Suitable for multi tier shelving and mezzanine systems
- Shelves are adjustable in 25mm increments
- Capable of carrying loads of up to 100kg per shelf
- Accessories available to increase the storage efficiency
- Quality Colorbond® BlueScope steel
- 10 year product warranty

## **PRODUCT DESCRIPTION**

Uni-Shelving® is a versatile storage system that can be easily added to or reconfigured, ideal for the growing business. This modular system can be made mobile with the addition of Aislesaver runners and bases. Uni-Shelving® bays are available in various height and width configurations.