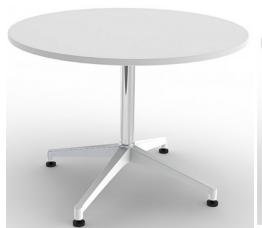

# **U.R. MEETING TABLE BASE**

# Features:

- Chrome Centre Leg with Polished Aluminium Star Base
- Optional Finishes: Black Textured Centre Leg with Polished Aluminium Star Base, Special Powder Coated Centre Leg with Polished Aluminium Star Base or Special Powder Coated Centre Leg and Star Base
- Table Top: Large Range of Laminate Colours Available
- Optional Castors
- Matching Boardroom Table and Flip Table Available

### 4 Star Base:

To Suit Tops:

- 900mm Dia 1300mm Dia
- 750x750mm 1000x1000mm

### 5 Star Base:

To Suit Tops:

- 700mm Dia 1000mm Dia
- 700x700mm 750x750mm

**SKU:** U.R54



# **GALLERY IMAGES**