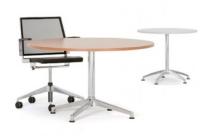

# **U.R. MEETING TABLE BASE**

# Features:

- Chrome Centre Leg with Polished Aluminium Star Base
- Optional Finishes: Black Textured Centre Leg with Polished Aluminium Star Base, Special Powder Coated Centre Leg with Polished Aluminium Star Base or Special Powder Coated Centre Leg and Star Base
- Table Top: Large Range of Laminate Colours Available
- Optional Castors
- Matching Boardroom Table and Flip Table Available

### 4 Star Base:

To Suit Tops:

- 900mm Dia 1300mm Dia
- 750x750mm 1000x1000mm

### 5 Star Base:

To Suit Tops:

- 700mm Dia 1000mm Dia
- 700x700mm 750x750mm

**SKU:** U.R54