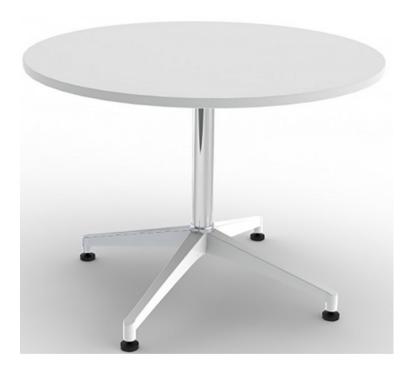

# **U.R. MEETING TABLE BASE**

# Features:

- Chrome Centre Leg with Polished Aluminium Star Base
- Optional Finishes: Black Textured Centre Leg with Polished Aluminium Star Base, Special Powder Coated Centre Leg with Polished Aluminium Star Base or Special Powder Coated Centre Leg and Star Base
- Table Top: Large Range of Laminate Colours Available
- Optional Castors
- Matching Boardroom Table and Flip Table Available

### 4 Star Base:

To Suit Tops:

- 900mm Dia 1300mm Dia
- 750x750mm 1000x1000mm