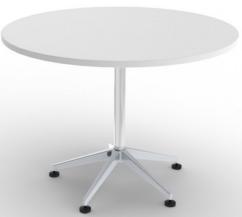

# **U.R. MEETING TABLE BASE**

# Features:

- Chrome Centre Leg with Polished Aluminium Star Base
- Optional Finishes: Black Textured Centre Leg with Polished Aluminium Star Base, Special Powder Coated Centre Leg with Polished Aluminium Star Base or Special Powder Coated Centre Leg and Star Base
- Table Top: Large Range of Laminate Colours Available
- Optional Castors
- Matching Boardroom Table and Flip Table Available

### 4 Star Base:

To Suit Tops:

- 900mm Dia 1300mm Dia
- 750x750mm 1000x1000mm

### 5 Star Base:

To Suit Tops:

- 700mm Dia 1000mm Dia
- 700x700mm 750x750mm

**SKU:** U.R54