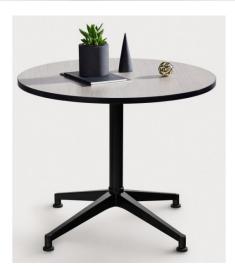

# **U.R. MEETING TABLE BASE**

# Features:

- Chrome Centre Leg with Polished Aluminium Star Base
- Optional Finishes: Black Textured Centre Leg with Polished Aluminium Star Base, Special Powder Coated Centre Leg with Polished Aluminium Star Base or Special Powder Coated Centre Leg and Star Base
- Table Top: Large Range of Laminate Colours Available
- Optional Castors
- Matching Boardroom Table and Flip Table Available

### 4 Star Base:

To Suit Tops:

- 900mm Dia 1300mm Dia
- 750x750mm 1000x1000mm

### 5 Star Base:

To Suit Tops:

- 700mm Dia 1000mm Dia
- 700x700mm 750x750mm

**SKU:** U.R54