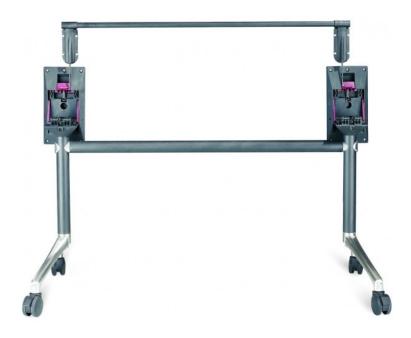

# TYPHOON FLIP TOP TABLE FRAME ONLYSUITS 1500MM W X 750MM D WORKSURFACE - FRAME ALONE 725MM H

Typhoon Flip Top Table Frame Only Suits 1500mm W x 750mm D Worksurface -Frame Alone 725mm H Polished Aluminium Feet - Black P/C Post And Rail - Locking Castors

### **PRODUCT DESCRIPTION**

The Typhoon is a high quality flip top table is easy and safe to operate with a 2 hand handle mechanism to prevent accidental operation and locking castors.

Frame comes in black with polished aluminium feet, backed by a 5 year warranty.