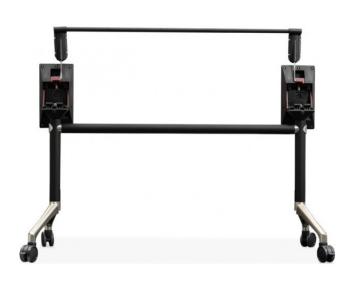

# **TYPHOON FLIP TOP FRAME**

- Wastes no space when not in use
- Locking castors

**SKU:** FURTYPFLPTOPFRM

### **PRODUCT DESCRIPTION**

The Typhoon is a high quality flip top table is easy and safe to operate with a 2 hand handle mechanism to prevent accidental operation and locking castors.

Frame comes in black with polished aluminium feet, backed by a 5 year warranty.