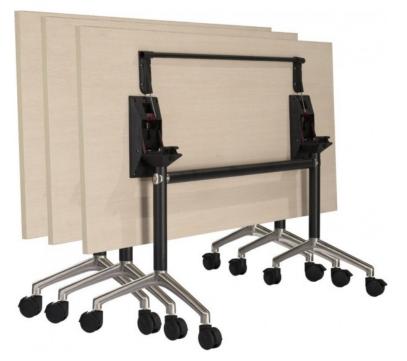

# **TYPHOON FLIP TOP FRAME**

- Wastes no space when not in use
- Locking castors

**SKU:** FURTYPFLPTOPFRM

### **PRODUCT DESCRIPTION**

The Typhoon is a high quality flip top table is easy and safe to operate with a 2 hand handle mechanism to prevent accidental operation and locking castors.

Frame comes in black with polished aluminium feet, backed by a 5 year warranty.