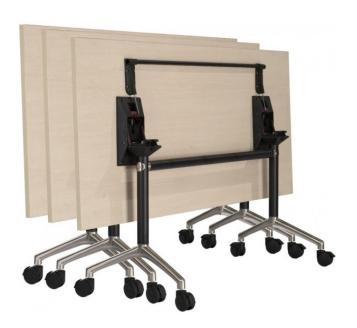

# **TYPHOON FLIP TOP FRAME**

- Wastes no space when not in use
- Locking castors

**SKU:** FURTYPFLPTOPFRM

### **PRODUCT DESCRIPTION**

The Typhoon is a high quality flip top table is easy and safe to operate with a 2 hand handle mechanism to prevent accidental operation and locking castors.

Frame comes in black with polished aluminium feet, backed by a 5 year warranty.