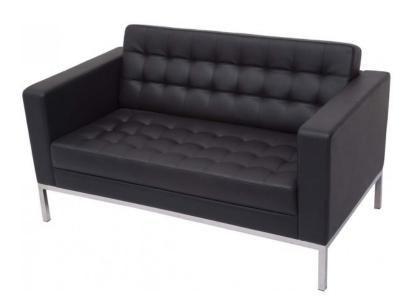

# TWO SEATER VENUS LOUNGE STAINLESS STEEL UNDERFRAME

- Stainless Steel Underframe 280 Kg Weight Rating
- Black PU Leather Upholstery With Button Stitching Detail Throughout
- Tested To BS EN 12520:2015 Standard

### **PRODUCT DESCRIPTION**

Elegant reception area two seater arm chair with button finish to black PU, easy clean upholstery. Stainless steel underframe and legs.

Backed by a 3 year warranty.