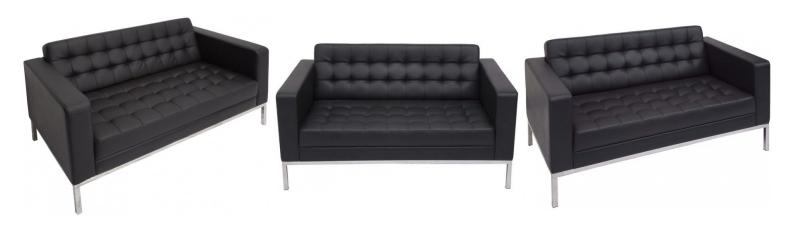

#### **GALLERY IMAGES**

### **PRODUCT DESCRIPTION**

Elegant reception area two seater arm chair with button finish to black PU, easy clean upholstery. Stainless steel underframe and legs.

Backed by a 3 year warranty.