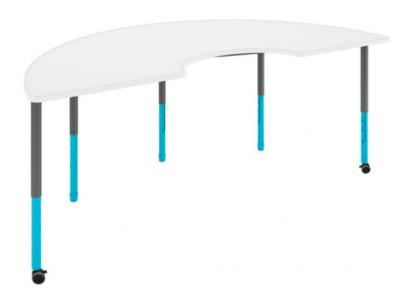

# TWIST'N'LOCK™ HEIGHT ADJUSTABLE TABLE - SEMI (TARGETED TEACHING TABLE)

The Targeted Teaching table are designed for student-teacher collaboration.

For group learning, combine two of the same desks to form a circle or football shape.
Utilise your environment and create learning hubs or break up long corridors.

#### **Features:**

- Versatile shape to create a variety of settings
- suitable for your specific learning modality
- Reinforced polypropylene legs (Twist'n'Lock) deliver ultra-strength and durability
- Pin-less leg system means no more broken pins
- Patented adjustment grooves allows fast and easy adjustment
- Six adjustable heights (from 520 mm to 760 mm) increase classroom flexibility

## TWIST'N'LOCK HEIGHT ADJUSTABLE TABLE SEMI

## **Specifications**

| Dimensions | Semi                            |
|------------|---------------------------------|
| WXH        | 1800mm x 900mm                  |
| Heights    | 520, 580, 630, 680, 720 & 760mm |