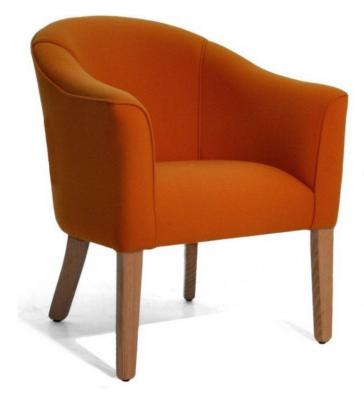

## **TURIN TUB CHAIR**

- Timeless tailored tub chair
- Compact size maximizes use of floor space
- Comfort is achieved with careful selection of the

combination of seat and back angle,

dimensions, seat

and backrest suspension and high resilient foam

• Easily moved for relocation or cleaning

• Heavy duty construction makes this chair ideal for

commercial applications

- Fixed seat & back cushion
- Long Tasmanian Oak timber legs, Natural stain as

standard

Alternative finishes: Teak, Walnut, Jarrah.

• 2 year conditional commercial warranty