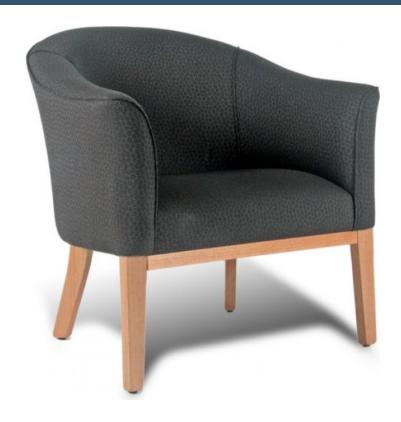

## **TURIN MAXI TUB CHAIR**

- Timeless tailored tub chair
- Generous sized seat with extra width between arms.
- Comfort is achieved with careful selection of the

combination of seat and back angle, dimensions, seat

and backrest suspension and high resilient foam

- Easily moved for relocation or cleaning
- Heavy duty construction makes this chair ideal for

commercial applications

- Fixed seat & back cushion
- Long Tasmanian Oak timber legs, Natural stain as

standard

Alternative finishes: Teak, Walnut,

• 2 year conditional commercial warranty

## **Dimensions in mm**

- Width 810
- Depth 700
- Height 800
- Seat Height 460
- Seat Width 560
- Seat Depth 450
- Arm Height 675

SKU: N/A