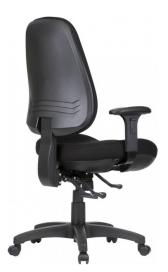

## TR600

- Adjustable seat height
- Adjustable back height (ratchet)
- Adjustable seat and back angle
- Adjustable weight tension
- Moulded seat and back foam
- Mega big boy seat
- 3 Lever heavy duty ergonomic mechanism
- Optional adjustable arms
- 700mm Black nylon base
- Available in Metro black only
- Minor assembly required
- Chair not available with drafting kit
- AFRDI tested to level 6
- 7 Year warranty
- Weight limit is 140kg

**SKU:** TR600

VARIATIONS

Q Office Furniture 02 63 62 3530 enquiries@qof.com.au www.qof.com.au

| Image | SKU   | Price | Description | Arm Rests      |
|-------|-------|-------|-------------|----------------|
|       | TR600 |       |             | No Arm Rests   |
|       | TR600 |       |             | With Arm Rests |