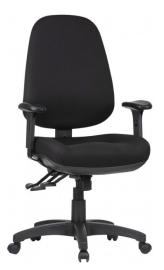

## TR600

- Adjustable seat height
- Adjustable back height (ratchet)
- Adjustable seat and back angle
- Adjustable weight tension
- Moulded seat and back foam
- Mega big boy seat
- 3 Lever heavy duty ergonomic mechanism
- Optional adjustable arms
- 700mm Black nylon base
- Available in Metro black only
- Minor assembly required
- Chair not available with drafting kit
- AFRDI tested to level 6
- 7 Year warranty
- Weight limit is 140kg

**SKU:** TR600

VARIATIONS

Q Office Furniture 02 63 62 3530 enquiries@qof.com.au www.qof.com.au

| Image | SKU   | Price | Description | Arm Rests      |
|-------|-------|-------|-------------|----------------|
|       | TR600 |       |             | No Arm Rests   |
|       | TR600 |       |             | With Arm Rests |