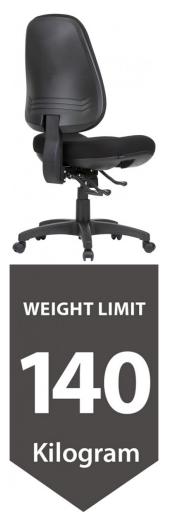

## TR600

- Adjustable seat height
- Adjustable back height (ratchet)
- Adjustable seat and back angle
- Adjustable weight tension
- Moulded seat and back foam
- Mega big boy seat
- 3 Lever heavy duty ergonomic mechanism
- Optional adjustable arms
- 700mm Black nylon base
- Available in Metro black only
- Minor assembly required
- Chair not available with drafting kit
- AFRDI tested to level 6
- 7 Year warranty
- Weight limit is 140kg

**SKU:** TR600

VARIATIONS

Q Office Furniture 02 63 62 3530 enquiries@qof.com.au www.qof.com.au

| Image | SKU   | Price | Description | Arm Rests      |
|-------|-------|-------|-------------|----------------|
|       | TR600 |       |             | No Arm Rests   |
|       | TR600 |       |             | With Arm Rests |