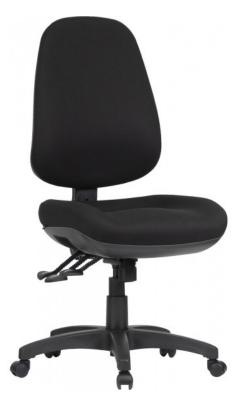

## TR600

- Adjustable seat height
- Adjustable back height (ratchet)
- Adjustable seat and back angle
- Adjustable weight tension
- Moulded seat and back foam
- Mega big boy seat
- 3 Lever heavy duty ergonomic mechanism
- Optional adjustable arms
- 700mm Black nylon base
- Available in Metro black only
- Minor assembly required
- Chair not available with drafting kit
- AFRDI tested to level 6
- 7 Year warranty
- Weight limit is 140kg

**SKU:** TR600

VARIATIONS

Q Office Furniture 02 63 62 3530 enquiries@qof.com.au www.qof.com.au

| Image | SKU   | Price | Description | Arm Rests      |
|-------|-------|-------|-------------|----------------|
|       | TR600 |       |             | No Arm Rests   |
|       | TR600 |       |             | With Arm Rests |