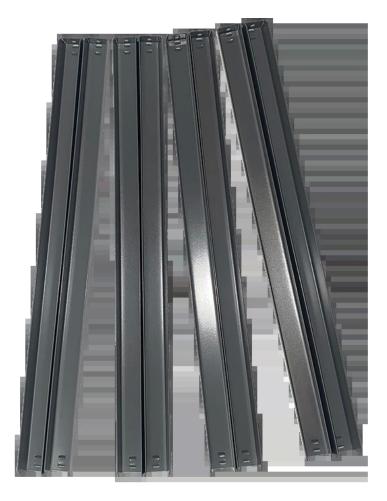

# **TOTE TRAY TROLLEY RAILS PACK OF** 2

### **PRODUCT DESCRIPTION**

Two Pack of additional rails for the Adjustable Tote Tray Trolleys.

Allows a Trolley to hold up to nine Small Tote Trays for more storage options.