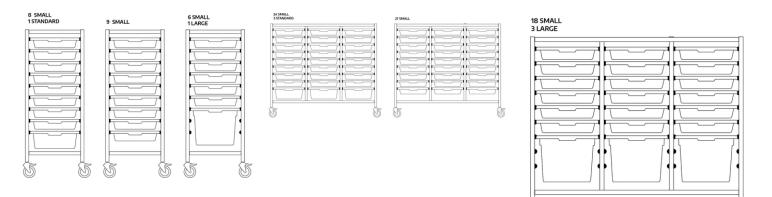

#### Single Tote Tray Trolley:

Add 8 rails to hold 9 small Tote Trays. Add 8 rails to hold 8 small Tote Trays and 1 standard Tote Tray. Add 6 rails to hold 6 small Tote Trays and 1 large Tote Tray.

#### **Double Tote Tray Trolley:**

Add 16 rails to hold 18 small Tote Trays. Add 16 rails to hold 16 small Tote Trays and 2 standard Tote Trays. Add 12 rails to hold 12 small Tote Trays and 2 large Tote Trays.

#### **Triple Tote Tray Trolley:**

Add 24 rails to hold 27 small Tote Trays. Add 24 rails to hold 16 small Tote Trays and 3 standard Tote Trays. Add 18 rails to hold 18 small Tote Trays and 3 large Tote Trays.