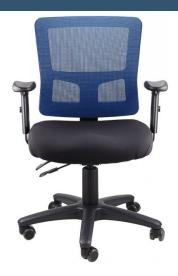

#### **STATELINE TOLEDO**

Ergonomic budget task chair

- Ergonomic 2 lever mechanism
- Ratchet back height adjustment
- Stitched seat
- Moulded foam seat cushion
- 'Wrap around' mesh back

Black seat wit Black, Grey,

**Options:** Red, Blue or Green mesh

back

SKU: N/A

# **Options**

- Comes with black seat
- Back available in 5 colours
- Black armrests
- Drafting kit
- Polished alloy base