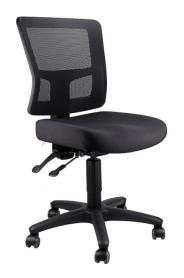

#### **STATELINE TOLEDO**

Ergonomic budget task chair

- Ergonomic 2 lever mechanism
- Ratchet back height adjustment
- Stitched seat
- Moulded foam seat cushion
- 'Wrap around' mesh back

Black seat wit Black, Grey,

# **Options**

- Comes with black seat
- Back available in 5 colours
- Black armrests
- Drafting kit
- Polished alloy base