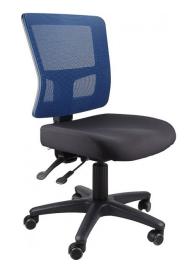

**Options:** Red, Blue or Green mesh

back

SKU: N/A

# **Options**

- Comes with black seat
- Back available in 5 colours
- Black armrests
- Drafting kit
- Polished alloy base