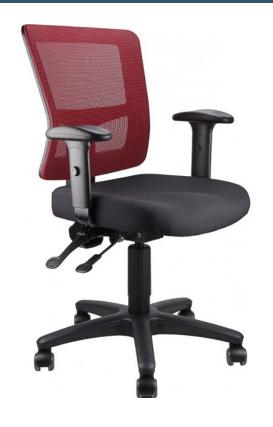

#### **STATELINE TOLEDO**

Ergonomic budget task chair

- Ergonomic 2 lever mechanism
- Ratchet back height adjustment
- Stitched seat
- Moulded foam seat cushion
- 'Wrap around' mesh back

Black seat wit Black, Grey,

**Options:** Red, Blue or Green mesh

back

SKU: N/A