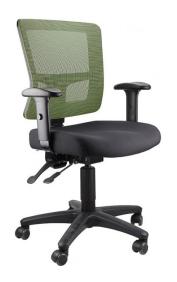

**Options:** Red, Blue or Green mesh

back

SKU: N/A

# **Options**

- Comes with black seat
- Back available in 5 colours
- Black armrests
- Drafting kit
- Polished alloy base