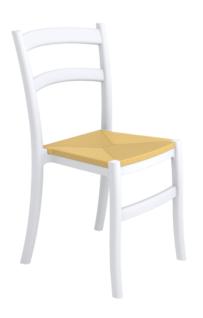

## **TIFFANY - S CHAIR - WHITE**

SKU: LINFUR776

## **PRODUCT DESCRIPTION**

Description

High quality, stackable, European made cafe/restaurant chair suitable for indoor & outdoor use in all commercial applications. Features

2 year warranty Available in White, Light Blue, Chocolate & Anthracite Dimensions: L450xW510xH850xSeat Height 460 Injection air moulded thermoplastic Stackable Suitable for indoor & outdoor use Weight: 3.6kg