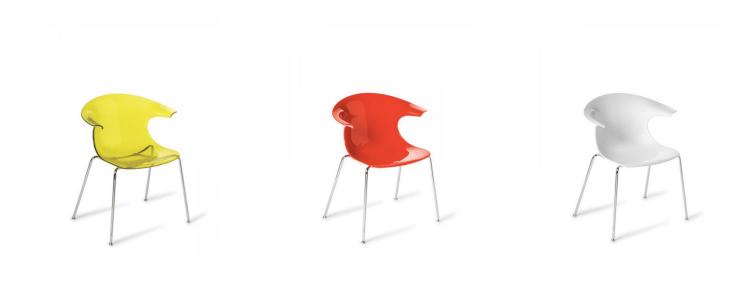

Available in a range of translucent and solid colours to co-ordinate with your colour

**SKU:** NAV-THMF360AW

## **GALLERY IMAGES**