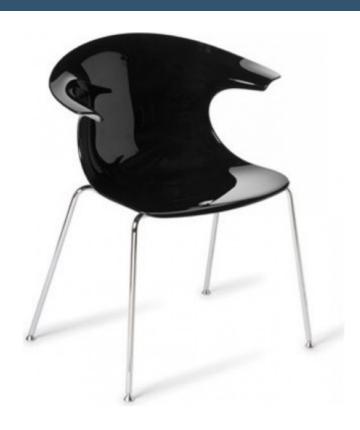

## THREE60

scheme.

Three60's dynamic comfortable shape blends in with many different furnishing schemes, adding a touch of originality. Ideal in modern environments and also highly effective in traditional contexts.

Available in a range of translucent and solid colours to co-ordinate with your colour

**SKU:** NAV-THMF360AW

## **PRODUCT DESCRIPTION**

Technoplastic Shell available in Translucent or Solid Finish

Chrome Frame

Jointed Feet

Made in Europe

**CATAS Certified** 

110kg Recommended Weight Capacity

5 Year Warranty 110kg Recommended Weight Capacity