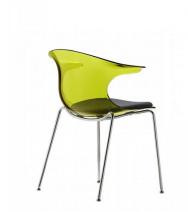

## THREE60 - TRANSPARENT WITH SEAT PAD

Three60's dynamic comfortable shape blends in with many different furnishing schemes, adding a touch of originality. Ideal in modern environments and also highly effective in traditional contexts.

Available in a range of translucent and solid colours to co-ordinate with your colour scheme.

**SKU:** NAV-THMF360AWTS

## **PRODUCT DESCRIPTION**

Technoplastic Shell available in Translucent or Solid Finish

Chrome Frame

Jointed Feet

Made in Europe

**CATAS Certified** 

110kg Recommended Weight Capacity

5 Year Warranty 110kg Recommended Weight Capacity