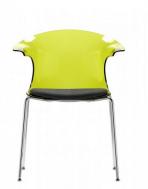

## THREE60 - TRANSPARENT WITH SEAT PAD

Three60's dynamic comfortable shape blends in with many different furnishing schemes, adding a touch of originality. Ideal in modern environments and also highly effective in traditional contexts.

Available in a range of translucent and solid colours to co-ordinate with your colour scheme.

**SKU:** NAV-THMF360AWTS

## **PRODUCT DESCRIPTION**

Technoplastic Shell available in Translucent or Solid Finish

Chrome Frame

Jointed Feet

Made in Europe

**CATAS Certified** 

110kg Recommended Weight Capacity

5 Year Warranty 110kg Recommended Weight Capacity