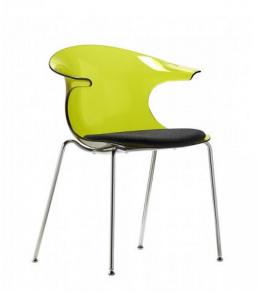

## THREE60 - TRANSPARENT WITH SEAT PAD

Three60's dynamic comfortable shape blends in with many different furnishing schemes, adding a touch of originality. Ideal in modern environments and also highly effective in traditional contexts.

Available in a range of translucent and solid colours to co-ordinate with your colour scheme.

**SKU:** NAV-THMF360AWTS

## **PRODUCT DESCRIPTION**

Technoplastic Shell available in Translucent or Solid Finish

Chrome Frame

Jointed Feet

Made in Europe

**CATAS Certified** 

110kg Recommended Weight Capacity

5 Year Warranty 110kg Recommended Weight Capacity