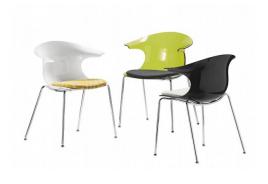

## THREE60 - TRANSPARENT WITH SEAT PAD

Three60's dynamic comfortable shape blends in with many different furnishing schemes, adding a touch of originality. Ideal in modern environments and also highly effective in traditional contexts.

Available in a range of translucent and solid colours to co-ordinate with your colour scheme.

**SKU:** NAV-THMF360AWTS

## **PRODUCT DESCRIPTION**

Technoplastic Shell available in Translucent or Solid Finish

Chrome Frame

Jointed Feet

Made in Europe

**CATAS Certified** 

110kg Recommended Weight Capacity

5 Year Warranty 110kg Recommended Weight Capacity