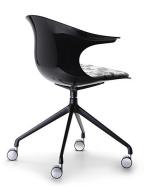

## THREE60 SWIVEL WITH SEAT PAD

Three60's dynamic comfortable shape blends in with many different furnishing schemes, adding a touch of originality. Ideal in modern environments and also highly effective in traditional contexts. Available in a range of translucent and solid colours to co-ordinate with your colour

## **PRODUCT DESCRIPTION**

Technoplastic Shell available in Translucent or Solid Finish Swivel Base on Castors **Diecast Aluminium Seat Mount** Made in Europe **CATAS** Certified 110kg Recommended Weight Capacity 5 Year Warranty 110kg Recommended Weight Capacity Chair Dimensions (mm) O/A Height: 830~ O/A Width: 630~ O/A Depth: 550~ Seat Width: 470~ Seat Depth: 420~ Back Width: 420~ Back Height: 360~ Seat Height: 490~