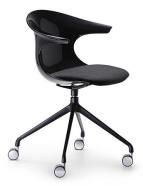

## THREE60 SWIVEL WITH SEAT PAD

Three60's dynamic comfortable shape blends in with many different furnishing schemes, adding a touch of originality. Ideal in modern environments and also highly effective in traditional contexts. Available in a range of translucent and solid colours to co-ordinate with your colour

## **PRODUCT DESCRIPTION**

Technoplastic Shell available in Translucent or Solid Finish Swivel Base on Castors **Diecast Aluminium Seat Mount** Made in Europe **CATAS** Certified 110kg Recommended Weight Capacity 5 Year Warranty 110kg Recommended Weight Capacity Chair Dimensions (mm) O/A Height: 830~ O/A Width: 630~ O/A Depth: 550~ Seat Width: 470~ Seat Depth: 420~ Back Width: 420~ Back Height: 360~ Seat Height: 490~