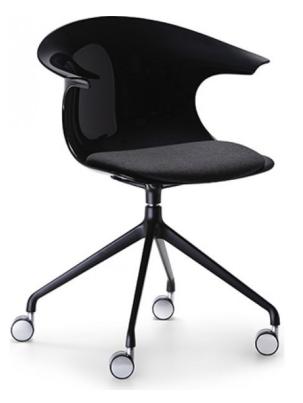

## THREE60 SWIVEL WITH SEAT PAD

Three60's dynamic comfortable shape blends in with many different furnishing schemes, adding a touch of originality. Ideal in modern environments and also highly effective in traditional contexts. Available in a range of translucent and solid colours to co-ordinate with your colour

## **PRODUCT DESCRIPTION**

Technoplastic Shell available in Translucent or Solid Finish Swivel Base on Castors **Diecast Aluminium Seat Mount** Made in Europe **CATAS** Certified 110kg Recommended Weight Capacity 5 Year Warranty 110kg Recommended Weight Capacity Chair Dimensions (mm) O/A Height: 830~ O/A Width: 630~ O/A Depth: 550~ Seat Width: 470~ Seat Depth: 420~ Back Width: 420~ Back Height: 360~ Seat Height: 490~