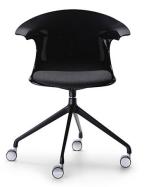

## THREE60 SWIVEL WITH SEAT PAD

Three60's dynamic comfortable shape blends in with many different furnishing schemes, adding a touch of originality. Ideal in modern environments and also highly effective in traditional contexts. Available in a range of translucent and solid colours to co-ordinate with your colour

## **PRODUCT DESCRIPTION**

Technoplastic Shell available in Translucent or Solid Finish Swivel Base on Castors **Diecast Aluminium Seat Mount** Made in Europe **CATAS** Certified 110kg Recommended Weight Capacity 5 Year Warranty 110kg Recommended Weight Capacity Chair Dimensions (mm) O/A Height: 830~ O/A Width: 630~ O/A Depth: 550~ Seat Width: 470~ Seat Depth: 420~ Back Width: 420~ Back Height: 360~ Seat Height: 490~