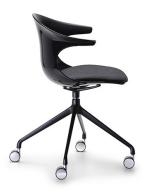

## THREE60 SWIVEL WITH SEAT PAD

Three60's dynamic comfortable shape blends in with many different furnishing schemes, adding a touch of originality. Ideal in modern environments and also highly effective in traditional contexts. Available in a range of translucent and solid colours to co-ordinate with your colour

## **PRODUCT DESCRIPTION**

Technoplastic Shell available in Translucent or Solid Finish Swivel Base on Castors **Diecast Aluminium Seat Mount** Made in Europe **CATAS** Certified 110kg Recommended Weight Capacity 5 Year Warranty 110kg Recommended Weight Capacity Chair Dimensions (mm) O/A Height: 830~ O/A Width: 630~ O/A Depth: 550~ Seat Width: 470~ Seat Depth: 420~ Back Width: 420~ Back Height: 360~ Seat Height: 490~