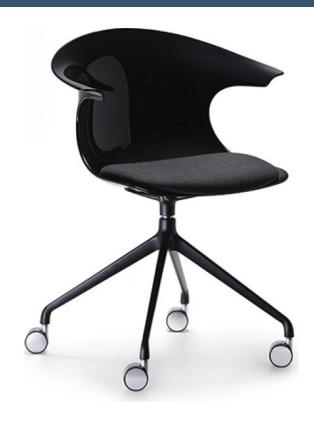

## **THREE60 SWIVEL - SPECIAL**

Three60's dynamic comfortable shape blends in with many different furnishing schemes, adding a touch of originality. Ideal in modern environments and also highly effective in traditional contexts.

## **PRODUCT DESCRIPTION**

Technoplastic Shell available in Translucent or Solid Finish

Swivel Base on Castors

Diecast Aluminium Seat Mount

Made in Europe

**CATAS** Certified

110kg Recommended Weight Capacity

5 Year Warranty 110kg Recommended Weight Capacity

Chair Dimensions (mm)

O/A Height: 830~ O/A Width: 630~

O/A Depth: 550~

Seat Width: 470~

Seat Depth: 420~

Back Width: 420~

Back Height: 360~

Seat Height: 490~