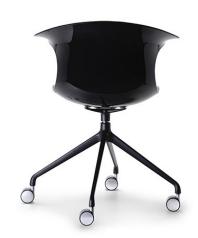

## **THREE60 SWIVEL - SPECIAL**

Three60's dynamic comfortable shape blends in with many different furnishing schemes, adding a touch of originality. Ideal in modern environments and also highly effective in traditional contexts.

Available in a range of translucent and solid colours to co-ordinate with your colour scheme.

**SKU:** NAV-THMT360AW

## **GALLERY IMAGES**





## **PRODUCT DESCRIPTION**

Technoplastic Shell available in Translucent or Solid Finish

Swivel Base on Castors

Diecast Aluminium Seat Mount

Made in Europe

**CATAS** Certified

110kg Recommended Weight Capacity

5 Year Warranty 110kg Recommended Weight Capacity

Chair Dimensions (mm)

O/A Height: 830~ O/A Width: 630~

O/A Depth: 550~

Seat Width: 470~

Seat Depth: 420~

Back Width: 420~

Back Height: 360~

Seat Height: 490~