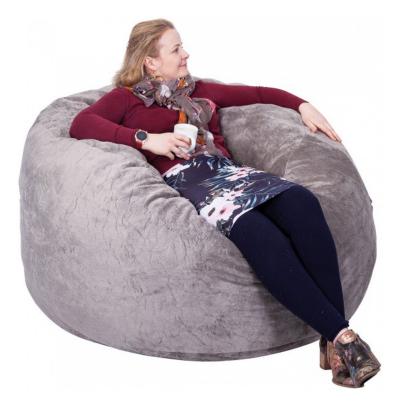

## The ultimate calming and soothing place to unwind.

Filled with memory foam which conforms and moulds to your body, these divinely comfortable cloud chairs provide proprioceptive sensory input and even pressure, promoting body awareness and helping to improve mood for those with sensory issues. A therapeutic and calming addition to any home or education space.

#### Features:

- Soft, yet supportive.
- Proven to alleviate anxiety.
- Perfect for sensory rooms, classrooms and libraries.
- Loved by occupational therapists.
- Washable removable cover.

#### Size:

120 cm diameter by 86 cm high