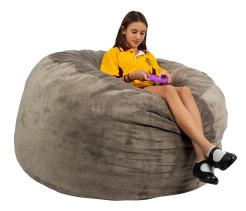

## The ultimate calming and soothing place to unwind.

Filled with memory foam which conforms and moulds to your body, these divinely comfortable cloud chairs provide proprioceptive sensory input and even pressure, promoting body awareness and helping to improve mood for those with sensory issues. A therapeutic and calming addition to any home or education space.

#### Features:

- Soft, yet supportive.
- Proven to alleviate anxiety.
- Perfect for sensory rooms, classrooms and libraries.
- Loved by occupational therapists.
- Washable removable cover.

#### Size:

120 cm diameter by 86 cm high