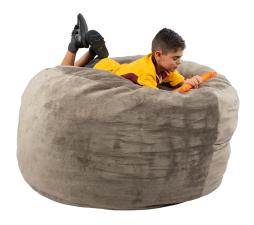

## The ultimate calming and soothing place to unwind.

Filled with memory foam which conforms and moulds to your body, these divinely comfortable cloud chairs provide proprioceptive sensory input and even pressure, promoting body awareness and helping to improve mood for those with sensory issues. A therapeutic and calming addition to any home or education space.

#### Features:

- Soft, yet supportive.
- Proven to alleviate anxiety.
- Perfect for sensory rooms, classrooms and libraries.
- Loved by occupational therapists.
- Washable removable cover.

#### Size:

120 cm diameter by 86 cm high