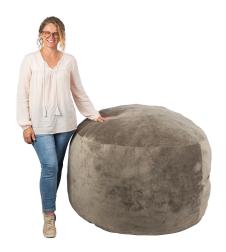

## The ultimate calming and soothing place to unwind.

Filled with memory foam which conforms and moulds to your body, these divinely comfortable cloud chairs provide proprioceptive sensory input and even pressure, promoting body awareness and helping to improve mood for those with sensory issues. A therapeutic and calming addition to any home or education space.

#### Size:

120 cm diameter by 86 cm high