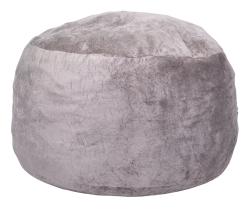

## The ultimate calming and soothing place to unwind.

Filled with memory foam which conforms and moulds to your body, these divinely comfortable cloud chairs provide proprioceptive sensory input and even pressure, promoting body awareness and helping to improve mood for those with sensory issues. A therapeutic and calming addition to any home or education space.

#### Size:

120 cm diameter by 86 cm high