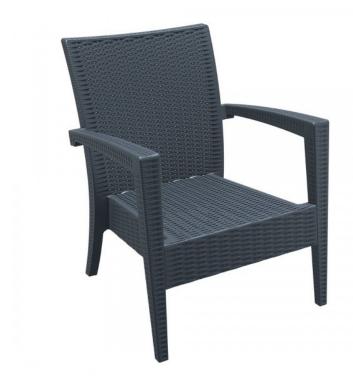

## **TEQUILA ARMCHAIR - ANTHRACITE**

**SKU:** LINFUR756

## Description

The Tequila Lounge Armchair is an injection moulded resin chair, the non-metalic frame will never unravel, rust or decay, with rattan look seat and back. Reinforced with glass fibre to strengthen the legs and boost the weight capacity. The Tequila Lounge Armchair is stackable, designed for outdoor use, UV stable and weather proof, it will not fade or go brittle in Australia's harsh outdoor conditions. Strong yet lightweight, this chair will add class to your venue. It's sleek profile is pleasant to the eye so this chair is as charming as it is functional. Very easy to clean, just hose it down.

Seat cushion available

Matching chair to the Tequila Lounge Sofa

**Features** 

Stackable up to 3 high

Suitable for indoor and outdoor commercial use

Made of UV stabilised polypropylene reinforced with glass fibre