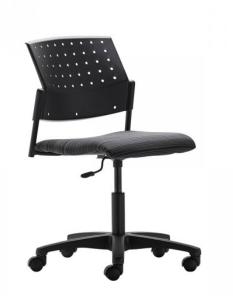

## TEMPO SWIVEL - UPHOLSTERED SEAT & PP BACK

This modern, European designed chair is supported by a strong, tubular steel frame. TEMPO Swivel has a finely finished polypropylene sculpted backrest and seat. The seat is also available upholstered for extra comfort. With a huge range of configurations and variants available, the TEMPO Swivel is part of a large family of seating.

A very comfortable choice for educational and training applications, TEMPO Swivel will bring a sense of energy and life to any space.

SKU: NAV-TETA342PU

## **PRODUCT DESCRIPTION**

Black PP finish Swivel Mechanism Pneumatic Seat Height Adjustment Black Base 140kg Recommended Weight Capacity

Q Office Furniture 02 63 62 3530 enquiries@qof.com.au www.qof.com.au