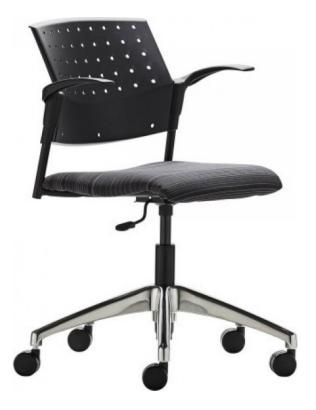

## TEMPO SWIVEL - UPHOLSTERED SEAT & PP BACK

This modern, European designed chair is supported by a strong, tubular steel frame. TEMPO Swivel has a finely finished polypropylene sculpted backrest and seat. The seat is also available upholstered for extra comfort. With a huge range of configurations and variants available, the TEMPO Swivel is part of a large family of seating.

A very comfortable choice for educational and training applications, TEMPO Swivel will bring a sense of energy and life to any space.

SKU: NAV-TETA342PU

## **PRODUCT DESCRIPTION**

Black PP finish Swivel Mechanism Pneumatic Seat Height Adjustment Black Base 140kg Recommended Weight Capacity

Q Office Furniture 02 63 62 3530 enquiries@qof.com.au www.qof.com.au