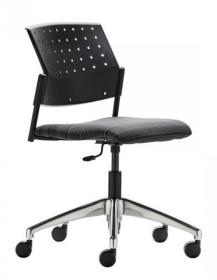

## TEMPO SWIVEL - UPHOLSTERED SEAT & PP BACK

This modern, European designed chair is supported by a strong, tubular steel frame. TEMPO Swivel has a finely finished polypropylene sculpted backrest and seat. The seat is also available upholstered for extra comfort. With a huge range of configurations and variants available, the TEMPO Swivel is part of a large family of seating.

A very comfortable choice for educational and training applications, TEMPO Swivel will bring a sense of energy and life to any space.

SKU: NAV-TETA342PU

## **PRODUCT DESCRIPTION**

Black PP finish Swivel Mechanism Pneumatic Seat Height Adjustment Black Base 140kg Recommended Weight Capacity

Q Office Furniture 02 63 62 3530 enquiries@qof.com.au www.qof.com.au