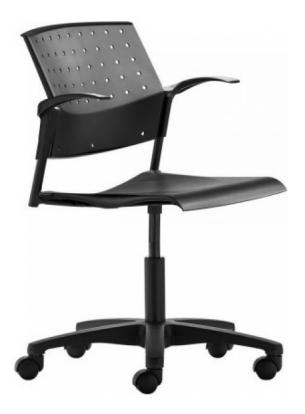

## **TEMPO SWIVEL - PP SEAT & BACK**

This modern, European designed chair is supported by a strong, tubular steel frame. TEMPO Swivel has a finely finished polypropylene sculpted backrest and seat. The seat is also available upholstered for extra comfort. With a huge range of configurations and variants available, the TEMPO Swivel is part of a large family of seating.

A very comfortable choice for educational and training applications, TEMPO Swivel will bring a sense of energy and life to any space.

SKU: NAV-TETA342P

## **PRODUCT DESCRIPTION**

Black PP finish Swivel Mechanism Pneumatic Seat Height Adjustment Black Base 140kg Recommended Weight Capacity

Q Office Furniture 02 63 62 3530 enquiries@qof.com.au www.qof.com.au