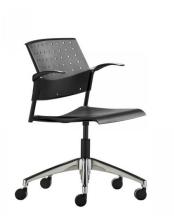

## **TEMPO SWIVEL - PP SEAT & BACK**

This modern, European designed chair is supported by a strong, tubular steel frame. TEMPO Swivel has a finely finished polypropylene sculpted backrest and seat. The seat is also available upholstered for extra comfort. With a huge range of configurations and variants available, the TEMPO Swivel is part of a large family of seating.

A very comfortable choice for educational and training applications, TEMPO Swivel will bring a sense of energy and life to any space.

SKU: NAV-TETA342P

## **PRODUCT DESCRIPTION**

Black PP finish Swivel Mechanism Pneumatic Seat Height Adjustment Black Base 140kg Recommended Weight Capacity

Q Office Furniture 02 63 62 3530 enquiries@qof.com.au www.qof.com.au