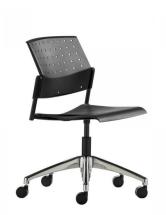

## **TEMPO SWIVEL - PP SEAT & BACK**

This modern, European designed chair is supported by a strong, tubular steel frame. TEMPO Swivel has a finely finished polypropylene sculpted backrest and seat. The seat is also available upholstered for extra comfort. With a huge range of configurations and variants available, the TEMPO Swivel is part of a large family of seating.

A very comfortable choice for educational and training applications, TEMPO Swivel will bring a sense of energy and life to any space.

SKU: NAV-TETA342P

## **PRODUCT DESCRIPTION**

Black PP finish Swivel Mechanism Pneumatic Seat Height Adjustment Black Base 140kg Recommended Weight Capacity

Q Office Furniture 02 63 62 3530 enquiries@qof.com.au www.qof.com.au