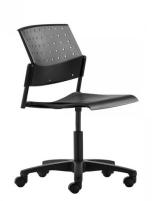

## **TEMPO SWIVEL - PP SEAT & BACK**

This modern, European designed chair is supported by a strong, tubular steel frame. TEMPO Swivel has a finely finished polypropylene sculpted backrest and seat. The seat is also available upholstered for extra comfort. With a huge range of configurations and variants available, the TEMPO Swivel is part of a large family of seating.

A very comfortable choice for educational and training applications, TEMPO Swivel will bring a sense of energy and life to any space.

SKU: NAV-TETA342P

## **PRODUCT DESCRIPTION**

Black PP finish Swivel Mechanism Pneumatic Seat Height Adjustment Black Base 140kg Recommended Weight Capacity

Q Office Furniture 02 63 62 3530 enquiries@qof.com.au www.qof.com.au