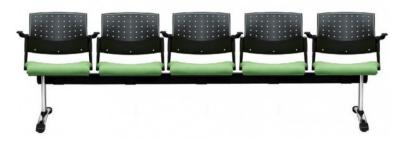

## TEMPO 5 SEAT BEAM -UPHOLSTERED SEAT & PP BACK

TEMPO Beam is a modern, European designed series of beam seating that is easy to clean and maintain. Available in 2, 3, 4 or 5 seat units with the option of integrated tables and floor fixing.

The finely finished polypropylene seat and sculpted backrest are also available upholstered in fabric, vinyl or leather to your selection.

With a huge range of configurations and variants available, the TEMPO is a large family of seating which includes a multifunction chair for training and visitor application and also a stool and swivel chair.

## **PRODUCT DESCRIPTION**

Heavy Duty Steel Underframe Adjustable Levelling Glides Easy to clean Hygienic Design Black PP finish,Nominal Dimensions (without arms on ends): 2 seat 1035w x 660d x 830h~ 3 seat 1560w x 660d x 830h~ 4 seat 2085w x 660d x 830h~,(525mm per seat space) DownloadsBrochure