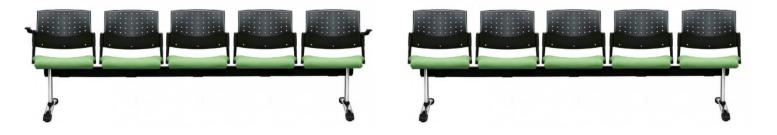

## TEMPO 5 SEAT BEAM -UPHOLSTERED SEAT & PP BACK

TEMPO Beam is a modern, European designed series of beam seating that is easy to clean and maintain. Available in 2, 3, 4 or 5 seat units with the option of integrated tables and floor fixing.

The finely finished polypropylene seat and sculpted backrest are also available upholstered in fabric, vinyl or leather to your selection.

With a huge range of configurations and variants available, the TEMPO is a large family of seating which includes a multifunction chair for training and visitor application and also a stool and swivel chair.

SKU: NAV-TEGR3905PU

## **GALLERY IMAGES**





## **PRODUCT DESCRIPTION**

Heavy Duty Steel Underframe Adjustable Levelling Glides Easy to clean Hygienic Design Black PP finish,Nominal Dimensions (without arms on ends): 2 seat 1035w x 660d x 830h~ 3 seat 1560w x 660d x 830h~ 4 seat 2085w x 660d x 830h~,(525mm per seat space) DownloadsBrochure



Q Office Furniture 02 63 62 3530 enquiries@qof.com.au www.qof.com.au