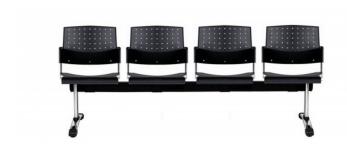

## TEMPO 4 SEAT BEAM - PP SEAT & BACK

TEMPO Beam is a modern, European designed series of beam seating that is easy to clean and maintain. Available in 2, 3, 4 or 5 seat units with the option of integrated tables and floor fixing.

## **PRODUCT DESCRIPTION**

Heavy Duty Steel Underframe

Adjustable Levelling Glides

Easy to clean Hygienic Design

Black PP finish, Nominal Dimensions (without arms on ends):

2 seat 1035w x 660d x 830h~

3 seat 1560w x 660d x 830h~

4 seat 2085w x 660d x 830h $\sim$ ,(525mm per seat space) DownloadsBrochure