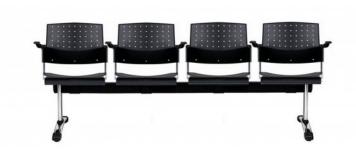

## TEMPO 4 SEAT BEAM - PP SEAT & BACK

TEMPO Beam is a modern, European designed series of beam seating that is easy to clean and maintain. Available in 2, 3, 4 or 5 seat units with the option of integrated tables and floor fixing.

## **PRODUCT DESCRIPTION**

Heavy Duty Steel Underframe

Adjustable Levelling Glides

Easy to clean Hygienic Design

Black PP finish, Nominal Dimensions (without arms on ends):

2 seat 1035w x 660d x 830h~

3 seat 1560w x 660d x 830h~

4 seat 2085w x 660d x 830h $\sim$ ,(525mm per seat space) DownloadsBrochure