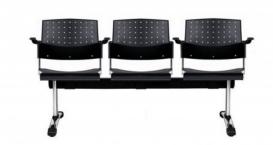

## TEMPO 3 SEAT BEAM - PP SEAT & BACK

TEMPO Beam is a modern, European designed series of beam seating that is easy to clean and maintain. Available in 2, 3, 4 or 5 seat units with the option of integrated tables and floor fixing.

The finely finished polypropylene seat and sculpted backrest are also available upholstered in fabric, vinyl or leather to your selection.

With a huge range of configurations and variants available, the TEMPO is a large family of seating which includes a multifunction chair for training and visitor application and also a stool and swivel chair.

## **PRODUCT DESCRIPTION**

Heavy Duty Steel Underframe

Adjustable Levelling Glides

Easy to clean Hygienic Design

Black PP finish, Nominal Dimensions (without arms on ends):

2 seat 1035w x 660d x 830h~

3 seat 1560w x 660d x 830h~

4 seat 2085w x 660d x 830h $\sim$ ,(525mm per seat space) DownloadsBrochure