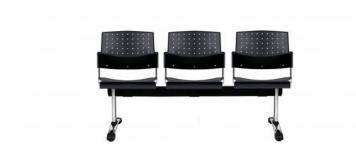

## TEMPO 3 SEAT BEAM - PP SEAT & BACK

TEMPO Beam is a modern, European designed series of beam seating that is easy to clean and maintain. Available in 2, 3, 4 or 5 seat units with the option of integrated tables and floor fixing.

The finely finished polypropylene seat and sculpted backrest are also available upholstered in fabric, vinyl or leather to your selection.

With a huge range of configurations and variants available, the TEMPO is a large family of seating which includes a multifunction chair for training and visitor application and also a stool and swivel chair.

## **PRODUCT DESCRIPTION**

Heavy Duty Steel Underframe

Adjustable Levelling Glides

Easy to clean Hygienic Design

Black PP finish, Nominal Dimensions (without arms on ends):

2 seat 1035w x 660d x 830h~

3 seat 1560w x 660d x 830h~

4 seat 2085w x 660d x 830h $\sim$ ,(525mm per seat space) DownloadsBrochure