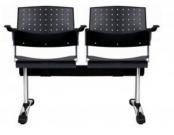

## TEMPO 2 SEAT BEAM - PP SEAT & BACK

TEMPO Beam is a modern, European designed series of beam seating that is easy to clean and maintain. Available in 2, 3, 4 or 5 seat units with the option of integrated tables and floor fixing.

The finely finished polypropylene seat and sculpted backrest are also available upholstered in fabric, vinyl or leather to your selection.

With a huge range of configurations and variants available, the TEMPO is a large family of seating which includes a multifunction chair for training and visitor application and also a stool and swivel chair.

## **PRODUCT DESCRIPTION**

Heavy Duty Steel Underframe Adjustable Levelling Glides Easy to clean Hygienic Design Black PP finish,Nominal Dimensions (without arms on ends): 2 seat 1035w x 660d x 830h~ 3 seat 1560w x 660d x 830h~ 4 seat 2085w x 660d x 830h~,(525mm per seat space) DownloadsBrochure