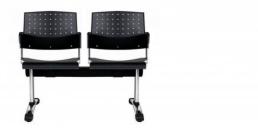

## TEMPO 2 SEAT BEAM - PP SEAT & BACK

TEMPO Beam is a modern, European designed series of beam seating that is easy to clean and maintain. Available in 2, 3, 4 or 5 seat units with the option of integrated tables and floor fixing.

The finely finished polypropylene seat and sculpted backrest are also available upholstered in fabric, vinyl or leather to your selection.

With a huge range of configurations and variants available, the TEMPO is a large family of seating which includes a multifunction chair for training and visitor application and also a stool and swivel chair.

## **PRODUCT DESCRIPTION**

Heavy Duty Steel Underframe Adjustable Levelling Glides Easy to clean Hygienic Design Black PP finish,Nominal Dimensions (without arms on ends): 2 seat 1035w x 660d x 830h~ 3 seat 1560w x 660d x 830h~ 4 seat 2085w x 660d x 830h~,(525mm per seat space) DownloadsBrochure