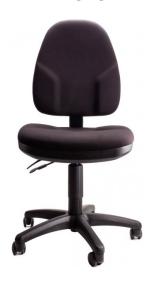

#### **STATELINE TAYLOR**

Ergonomic budget task chair

- Ergonomic 2 lever mechanism
- Optional height and width adjustable arms
- Fabric seat and back
- Extensive seat and back angle adjustment
- Manual back height adjustment
- Moulded seat and back foam

**Options:** Black and Charcoal

SKU: N/A