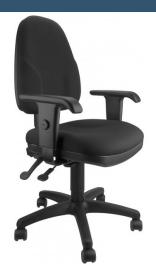

#### **STATELINE TAYLOR**

Ergonomic budget task chair

- Ergonomic 2 lever mechanism
- Optional height and width adjustable arms
- Fabric seat and back
- Extensive seat and back angle adjustment
- Manual back height adjustment
- Moulded seat and back foam

**Options:** Black and Charcoal

SKU: N/A