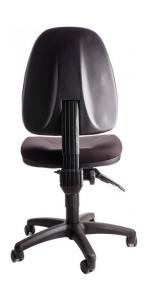

#### **STATELINE TAYLOR**

Ergonomic budget task chair

- Ergonomic 2 lever mechanism
- Optional height and width adjustable arms
- Fabric seat and back
- Extensive seat and back angle adjustment
- Manual back height adjustment
- Moulded seat and back foam

**Options:** Black and Charcoal

SKU: N/A