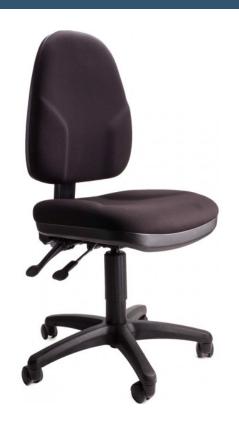

#### **STATELINE TAYLOR**

Ergonomic budget task chair

- Ergonomic 2 lever mechanism
- Optional height and width adjustable arms
- Fabric seat and back
- Extensive seat and back angle adjustment
- Manual back height adjustment
- Moulded seat and back foam

**Options:** Black and Charcoal

SKU: N/A