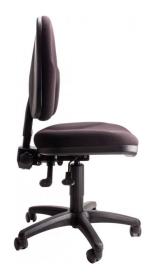

#### **STATELINE TAYLOR**

Ergonomic budget task chair

- Ergonomic 2 lever mechanism
- Optional height and width adjustable arms
- Fabric seat and back
- Extensive seat and back angle adjustment
- Manual back height adjustment
- Moulded seat and back foam

## **Options**

- Available in black or charcoal
- Black armrests
- Drafting kit

|      | DIMENSIONS              |          |
|------|-------------------------|----------|
| Seat | W                       | 480mm    |
|      | D                       | 470mm    |
| Back | Н                       | 480mm    |
|      | W                       | 420mm    |
| Se   | at Height Range (From F | loor)    |
|      | 470 - 600mm             | //<br>// |
| Ва   | ck Height Range (From F | loor)    |
|      | 900 - 1100mm            |          |
| Ar   | m Height Range (From F  | loor)    |
|      | 620 - 810mm             |          |