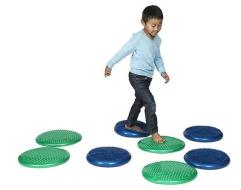

CLASSROOM USE • Aids with concentration, focus and muscle use, providing proprioceptive feedback and tactile stimulation. • Not suitable for children under 3 years.

 Sku
 Enrc

 Sku
 Enrc

 Dimensions
 Staffacel, includes hand pump,

## **PRODUCT DESCRIPTION**

Welcome to the wrigglers and the funny little fidgeters!

Like a balance ball for children, our spiky tactile cushion improves posture and focus simultaneously!

It s spiky on one side and bumpy on the other, so your child can choose the type of tactile input that s right for them. This cushion provides active seating or balance training combined with the tactile

input that many children crave.

33cm cushion comes with a hand pump and is available in blue only.

WARNING: Contains small parts not suitable for children under 3 years. Always use under adult supervision.