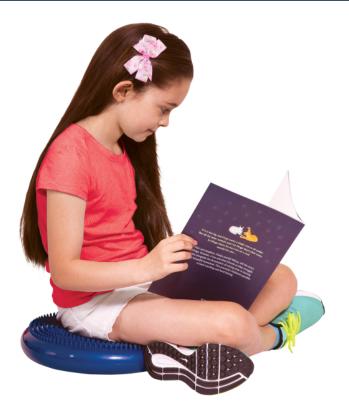

## **GALLERY IMAGES**

Blizabeth Richards

**Tactile Cushion** SENSORY RESOURCES

> Like a balance ball for children.our spiky tactile cushion improves posture and focus simultaneously! It's spiky on one side and bumpy on the other, kids can choose the type of tactile input that s right for them. This cushion provides active seating or balance training combined with the tactile input that many children crave.

CLASSROOM USE • Aids with concentration, focus and muscle use, providing proprioceptive feedback and tactile stimulation. • Not suitable for children under 3 years.

 Sku
 Enrc

 Sku
 Enrc

 Dimensions
 Staffacel, includes hand pump,

## **PRODUCT DESCRIPTION**

Welcome to the wrigglers and the funny little fidgeters!

Like a balance ball for children, our spiky tactile cushion improves posture and focus simultaneously!

It s spiky on one side and bumpy on the other, so your child can choose the type of tactile input that s right for them. This cushion provides active seating or balance training combined with the tactile

input that many children crave.

33cm cushion comes with a hand pump and is available in blue only.

WARNING: Contains small parts not suitable for children under 3 years. Always use under adult supervision.