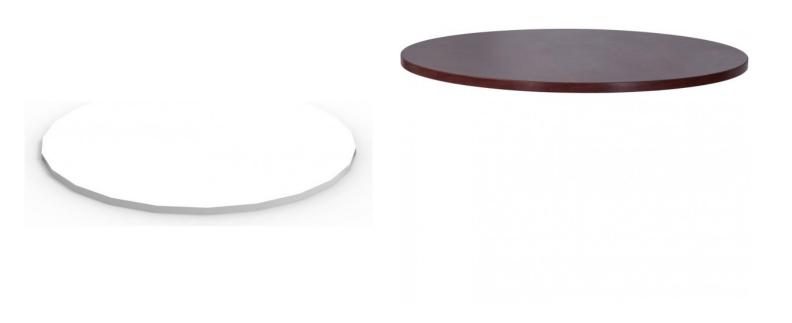

## **VARIATIONS**

| lmage | SKU     | Price Description colou | r |
|-------|---------|-------------------------|---|
|       | T1200 C | Cherry                  |   |
|       | T1200 G | Grey                    |   |

| Image | SKU      | Price Description | colour        |
|-------|----------|-------------------|---------------|
|       | T1200 NW |                   | Natural White |
|       | T1200 NO |                   | Natural Oak   |