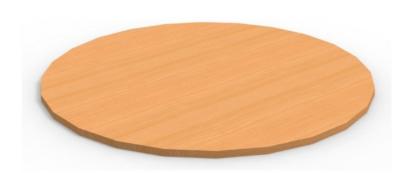

# TABLE TOP ONLY1200MM DIA X 25MM T

Table Top Only 1200mm Dia x 25mm T E0 Rated Melamine Board - Matching Rigid Edging

**SKU:** T1200