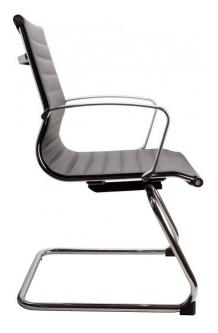

## STATELINE SYMPHONY CANTILEVER

Leather Visitors/Boardroom chair

- Three year warranty
- High and medium back options
- Sturdy polished cantiliver frame
- Bonded Leather finish

**Options:** Black Bonded Leather

## Features:

- 2 Lever Synchro Mechanism
- Chrome Armrests
- Gas Lift Height Adjustment
- 3 Year Warranty
- Bonded Leather
- Polished Aluminium Base
- Avaliable In Medium/high Back Boardroom
- Also Available In Cantilever Model