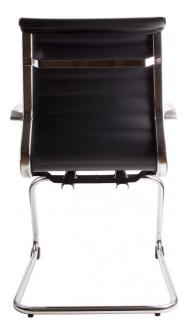

## STATELINE SYMPHONY CANTILEVER

Leather Visitors/Boardroom chair

- Three year warranty
- High and medium back options
- Sturdy polished cantiliver frame
- Bonded Leather finish

**Options:** Black Bonded Leather

## Features:

- 2 Lever Synchro Mechanism
- Chrome Armrests
- Gas Lift Height Adjustment
- 3 Year Warranty
- Bonded Leather
- Polished Aluminium Base
- Avaliable In Medium/high Back Boardroom
- Also Available In Cantilever Model