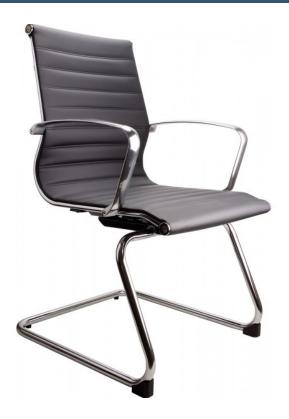

## STATELINE SYMPHONY CANTILEVER

Leather Visitors/Boardroom chair

- Three year warranty
- High and medium back options
- Sturdy polished cantiliver frame
- Bonded Leather finish

**Options:** Black Bonded Leather

## Features:

- 2 Lever Synchro Mechanism
- Chrome Armrests
- Gas Lift Height Adjustment
- 3 Year Warranty
- Bonded Leather
- Polished Aluminium Base
- Avaliable In Medium/high Back Boardroom
- Also Available In Cantilever Model