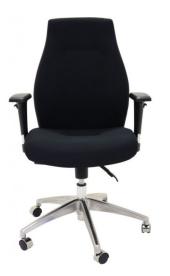

# SWIFT TASK CHAIR

- High back
- Adjustable arms
- Chrome base
- Infinite tilt lock
- 2 levers

**SKU:** FURSWIFTTASKCHR

## **PRODUCT DESCRIPTION**

Executive task chair with high back, adjustable arms and polished aluminium spider base. Infinite tilt lock allows user to set multiple recline positions.

Upholstered in fabric and backed by a 10 year warranty.