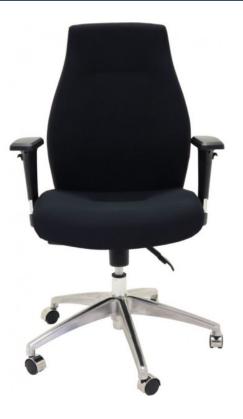

# SWIFT TASK CHAIR

- High back
- Adjustable arms
- Chrome base
- Infinite tilt lock
- 2 levers

**SKU:** FURSWIFTTASKCHR

## **PRODUCT DESCRIPTION**

Executive task chair with high back, adjustable arms and polished aluminium spider base. Infinite tilt lock allows user to set multiple recline positions.

Upholstered in fabric and backed by a 10 year warranty.