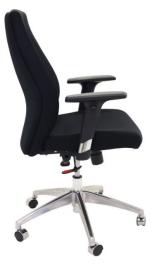

# SWIFT TASK CHAIR

- High back
- Adjustable arms
- Chrome base
- Infinite tilt lock
- 2 levers

**SKU:** FURSWIFTTASKCHR

## **PRODUCT DESCRIPTION**

Executive task chair with high back, adjustable arms and polished aluminium spider base. Infinite tilt lock allows user to set multiple recline positions.

Upholstered in fabric and backed by a 10 year warranty.