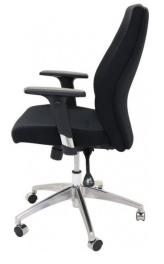

# SWIFT TASK CHAIR

- High back
- Adjustable arms
- Chrome base
- Infinite tilt lock
- 2 levers

**SKU:** FURSWIFTTASKCHR

## **PRODUCT DESCRIPTION**

Executive task chair with high back, adjustable arms and polished aluminium spider base. Infinite tilt lock allows user to set multiple recline positions.

Upholstered in fabric and backed by a 10 year warranty.