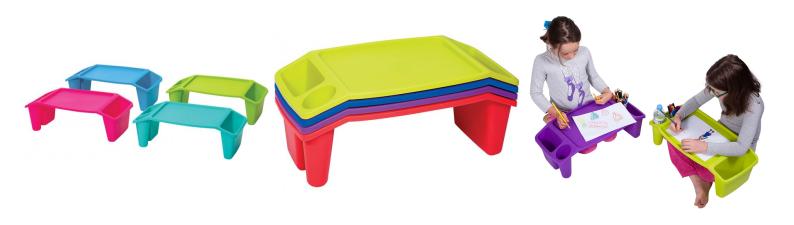

## Other Products in the Range

• Elizabeth Richards Student Lap Desks are available in two colours packs:

Mixed Colour Pack 1: Lime Green, Red, Purple and Blue (Darker Blue)

Mixed Colour Pack 2: Light Blue, Teal, Magenta and Lime Green

#### **Features**

- Made from sturdy, high-quality plastic making it durable and easy to clean
- Stackable for quick and convenient storage when not in use
- Available in 2 colour pack options