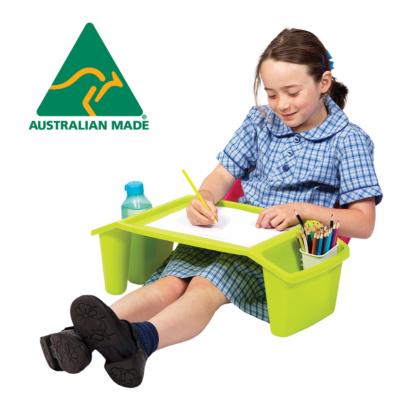

### **PRODUCT DESCRIPTION**

Now any chair or flexible seating arrangement can have the perfect work surface with Elizabeth Richards fun and colourful student lap desks!

## **Specifications**

- Measures 58cm W x 30cm D x 20cm H
- Only sold as a pack of 4 Single Lap Desks are no longer available