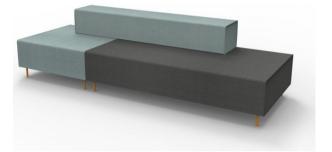

## STRETCH LOUNGE

Overall Size – 2755mm W x 940mm D x 710mm H

Comprised of :

1 x FLTS CA/LB – Flexi Lounge Triple Seat

1 x FLTBR CA/LB – Flexi Lounge Triple Back Rest

1 x FLSS CA/LB – Flexi Lounge Single Seat

## **PRODUCT DESCRIPTION**

Choose an instant lounge to suit your space with Flexi lounge. Create variable length runs along a wall, around corners, in the middle of a space or go back to back.

Go with one colour or mix and match charcoal and light blue modules.

Easy to install or reconfigure with no tools required and backed by a 5 year warranty.