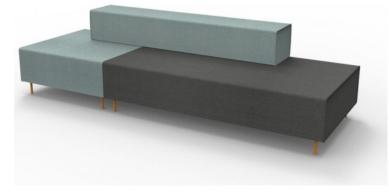

## STRETCH LOUNGE

Overall Size – 2755mm W x 940mm D x 710mm H

Comprised of :

1 x FLTS CA/LB – Flexi Lounge Triple Seat

1 x FLTBR CA/LB – Flexi Lounge Triple Back Rest

1 x FLSS CA/LB – Flexi Lounge Single Seat

## **PRODUCT DESCRIPTION**

Choose an instant lounge to suit your space with Flexi lounge. Create variable length runs along a wall, around corners, in the middle of a space or go back to back.

Go with one colour or mix and match charcoal and light blue modules.

Easy to install or reconfigure with no tools required and backed by a 5 year warranty.