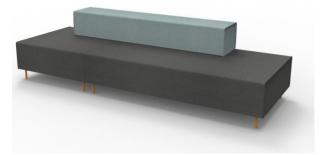

## STRETCH LOUNGE

Overall Size – 2755mm W x 940mm D x 710mm H

Comprised of :

1 x FLTS CA/LB – Flexi Lounge Triple Seat

1 x FLTBR CA/LB – Flexi Lounge Triple Back Rest

1 x FLSS CA/LB – Flexi Lounge Single Seat

## **PRODUCT DESCRIPTION**

Choose an instant lounge to suit your space with Flexi lounge. Create variable length runs along a wall, around corners, in the middle of a space or go back to back.

Go with one colour or mix and match charcoal and light blue modules.

Easy to install or reconfigure with no tools required and backed by a 5 year warranty.