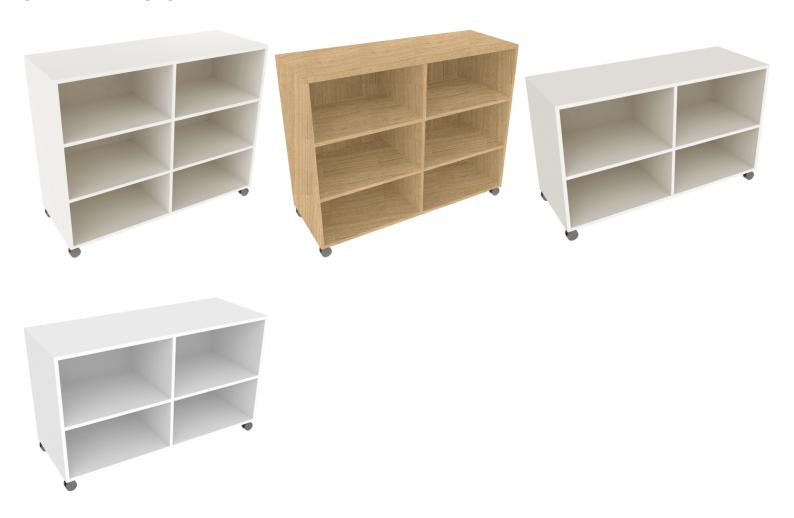

## **GALLERY IMAGES**

Versatile storage solutions for any learning space

The timeless finishes of White and Sublime Teak make these units easy to integrate into your spaces. With a generous 450mm depth, there is ample storage capacity for books, files or tubs - functional storage that also looks great!