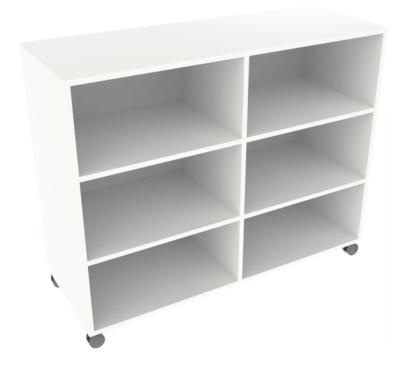

## **STRAIGHT BOOKCASE**

- Durable castors allow for easy manoeuvrability.
- Made from safe E0 board that inhibits bacteria and mould growth.
- 720mm height allows them to be configured and incorporated with desks and other standard height furniture.
- Available in two height options: 720mm and 900mm.

## **PRODUCT DESCRIPTION**

Pair the Straight Bookcase with standard height tables to increase your working surface area with the bonus of close-to-hand storage of belongings and resources. Combine the Straight Bookcase with standard height lounges to create unique seating and meeting zones for students and teachers to enjoy, offering privacy and division of spaces.

Versatile storage solutions for any learning space

The timeless finishes of White and Sublime Teak make these units easy to integrate into your spaces. With a generous 450mm depth, there is ample storage capacity for books, files or tubs - functional storage that also looks great!