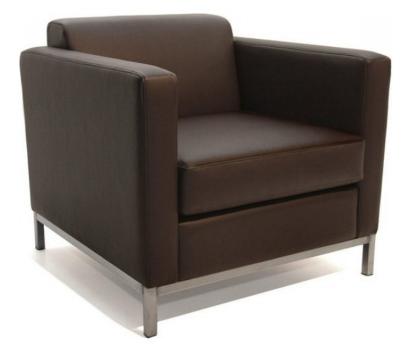

## **STOCKLAND 1 SEAT**

- Economical sized lounge
- Generous seating with compact arm
- Comfort is achieved with a careful balance of seat

and back angles coupled with selected foams.

Furthermore, the back foam is computer shaped

- Easily moved for relocation or cleaning
- Heavy duty construction makes this chair ideal for

commercial applications

- Fixed back cushioning with sewn in Dacron
- Reversible seat cushion
- Brushed Stainless Steel base
- 2 year conditional commercial warranty

## **Dimensions in mm**

- Width 780
- Depth 760
- Height 730
- Seat Height 420
- Seat Width 580
- Seat Depth 550
- Arm Height 640

SKU: N/A