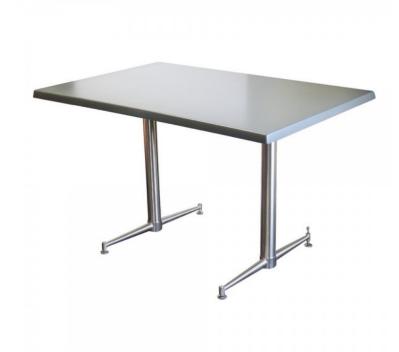

## **STIRLING TWIN TABLE BASE**

High quality 304 grade stainless steel indoor/outdoor twin table base suitable for use in all commercial applications.

**SKU:** LINFUR754

## Description

High quality 304 grade stainless steel indoor/outdoor twin table base suitable for use in all commercial applications.

**Features** 

Suitable for indoor and outdoor commercial use

Top Plate: 304 grade stainless steel top plate with 8 fastening points

Pole: 60DIA 304 grade stainless steel pole

Base: 304 grade stainless steel base Stock In: Brushed stainless steel finish

4 x adjustable feet - 1 top adjuster on each base

Supplied unassembled - easy to assemble

Replaceable feet

Twin Standard Height: 720H

Unit Weight: 8kg

Maximum Suitable Table Top Size: 1400x800mm rectangle - 22kg

Base Span: 600mm Pole Centre to Pole Centre: 620mm

Made in China

Please Note: Product Sizes, Weights & Colours may vary and are subject to change.