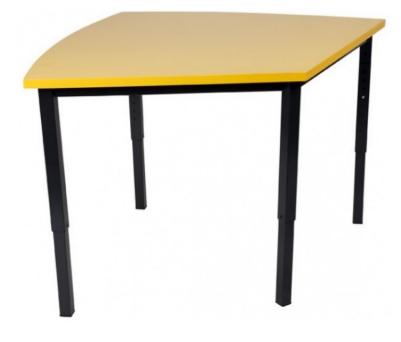

## STINGRAY COLLABORATIVE TABLE

- Collaborative table design inspires creativity in the classroom
- Smooth table edging for added safety
- Customisable leg and feet options! Order with adjustable legs for versatility or add wheels for ease of use
- Available in all powder coating colours POA
- 18mm or 25mm Melamine Table Top in a wide variety of colours POA

## **PRODUCT DESCRIPTION**

| Stingray Title | Length | Width  | Frame Height |
|----------------|--------|--------|--------------|
| Stingray 1300  | 1300mm | 1030mm | 700mm        |

Q Office Furniture 02 63 62 3530 enquiries@qof.com.au www.qof.com.au