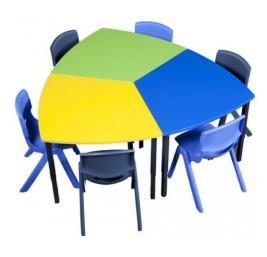

## STINGRAY COLLABORATIVE TABLE

- Collaborative table design inspires creativity in the classroom
- Smooth table edging for added safety
- Customisable leg and feet options! Order with adjustable legs for versatility or add wheels for ease of use
- Available in all powder coating colours POA
- 18mm or 25mm Melamine Table Top in a wide variety of colours POA

## **GALLERY IMAGES**