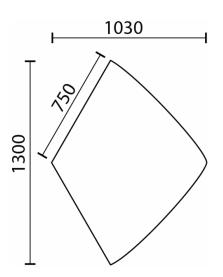

## **PRODUCT DESCRIPTION**

| Stingray Title | Length | Width  | Frame Height |
|----------------|--------|--------|--------------|
| Stingray 1300  | 1300mm | 1030mm | 700mm        |

Q Office Furniture 02 63 62 3530 enquiries@qof.com.au www.qof.com.au