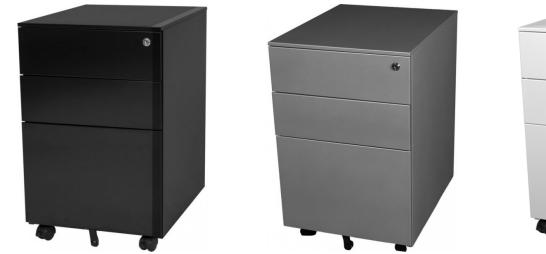

#### **COLOUR OPTIONS**

- Satin Silver
- White Satin
- Black Satin

**SKU:** OLPTRIMLINEMOBILEPED

### **PRODUCT DESCRIPTION**

This modern looking mobile pedestal is slightly smaller than the average and is designed to look stylish under any office desk whilst taking up less space.