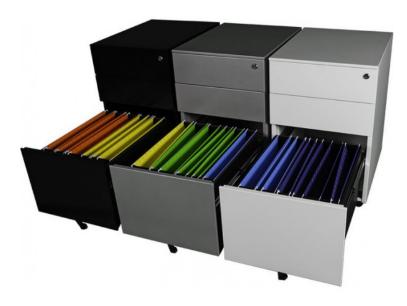

## **PRODUCT FEATURES**

- Top box drawer includes a pencil tray
- Fifth castor wheel to ensure stability for anti-tilt
- Full extension ball bearing runners fitted to allow full drawer access
- Anti-tilt mechanism fitted
- Lockable castors to secure unit in place
- Fitted with a barrel exchange lock
- Key lock as standard, digital lock option available
- Quality powder coated finish
- 10 year product warranty

#### **COLOUR OPTIONS**

- Satin Silver
- White Satin
- Black Satin

**SKU:** OLPTRIMLINEMOBILEPED

### **PRODUCT DESCRIPTION**

This modern looking mobile pedestal is slightly smaller than the average and is designed to look stylish under any office desk whilst taking up less space.