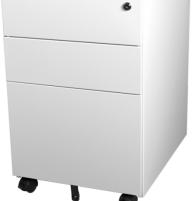

#### **COLOUR OPTIONS**

- Satin Silver
- White Satin
- Black Satin

**SKU:** OLPTRIMLINEMOBILEPED

### **PRODUCT DESCRIPTION**

This modern looking mobile pedestal is slightly smaller than the average and is designed to look stylish under any office desk whilst taking up less space.