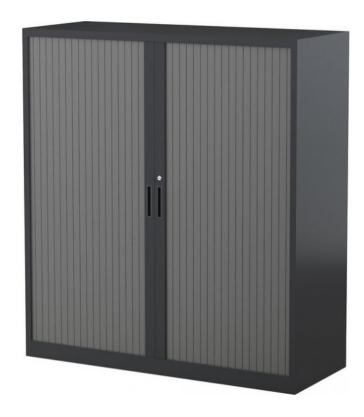

# STEELCO TAMBOUR DOOR CABINET PRODUCT FEATURES

- Retractable doors that do not take up walkway or aisle space
- Complete with adjustable interior levelling feet
- The barrel exchange locking system is fitted and comes with anti-bacterial keys
- Shelves are adjustable in 32mm increments
- 40kg UDL shelf capacity
- 10 year product warranty

## **PRODUCT DESCRIPTION**

Tambour cabinets are ideal for office storage needs. Available in four height options these cabinet's retractable doors and adjustable shelf heights will allow you to store a variety of office goods. These lockable cabinets are ideal for workstations, confined spaces, narrow corridors and an array of office environments.