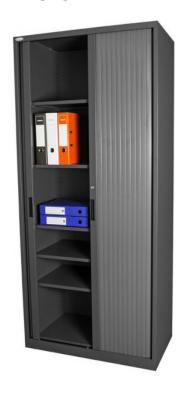

# STEELCO TAMBOUR DOOR CABINET PRODUCT FEATURES

- Retractable doors that do not take up walkway or aisle space
- Complete with adjustable interior levelling feet
- The barrel exchange locking system is fitted and comes with anti-bacterial keys
- Shelves are adjustable in 32mm increments
- 40kg UDL shelf capacity
- 10 year product warranty

## **PRODUCT DESCRIPTION**

Tambour cabinets are ideal for office storage needs. Available in four height options these cabinet's retractable doors and adjustable shelf heights will allow you to store a variety of office goods. These lockable cabinets are ideal for workstations, confined spaces, narrow corridors and an array of office environments.

## **ACCESSORIES**

- Planter Box (White Satin Only)
- Wire File Rack
- Pull-Out File Frame
- Pull-Out Reference Shelf

- Plastic Parts Bins
- Shelf Dividers