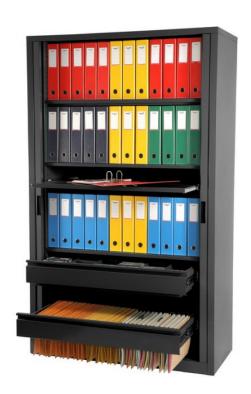

# STEELCO TAMBOUR DOOR CABINET PRODUCT FEATURES

- Retractable doors that do not take up walkway or aisle space
- Complete with adjustable interior levelling feet
- The barrel exchange locking system is fitted and comes with anti-bacterial keys
- Shelves are adjustable in 32mm increments
- 40kg UDL shelf capacity
- 10 year product warranty

## **PRODUCT DESCRIPTION**

Tambour cabinets are ideal for office storage needs. Available in four height options these cabinet's retractable doors and adjustable shelf heights will allow you to store a variety of office goods. These lockable cabinets are ideal for workstations, confined spaces, narrow corridors and an array of office environments.

## **ACCESSORIES**

- Planter Box (White Satin Only)
- Wire File Rack
- Pull-Out File Frame
- Pull-Out Reference Shelf

- Plastic Parts Bins
- Shelf Dividers