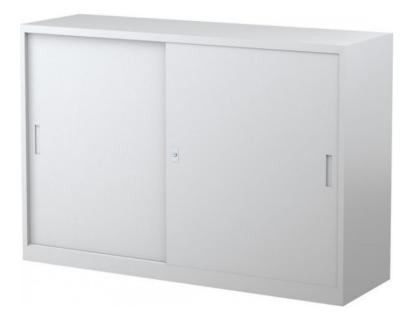

### STEELCO SLIDING DOOR CABINET

## **PRODUCT FEATURES**

- Sliding doors ensure that they can be used in a walkway or aisle space without interfering
- The barrel exchange locking system is fitted and comes with anti-bacterial keys
- Shelves are adjustable in 32mm increments
- 40kg UDL shelf capacity
- Quality powder coated finish
- 10 year product warranty

### **COLOUR OPTIONS**

• White Satin

- Graphite Ripple
- Silver Grey

**SKU:** OLPSTEELCOSLIDEDOORCAB

# **PRODUCT DESCRIPTION**

Steelco Sliding Door Cabinets are ideal for narrow spaces as the doors do not interfere with walkways. This cabinet features a secure locking system and easily adjustable shelves to maximise storage capacity. Sliding Door Cabinets are available in various heights, widths and configurations.