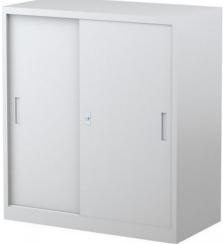

### STEELCO SLIDING DOOR CABINET

## **PRODUCT FEATURES**

- Sliding doors ensure that they can be used in a walkway or aisle space without interfering
- The barrel exchange locking system is fitted and comes with anti-bacterial keys
- Shelves are adjustable in 32mm increments
- 40kg UDL shelf capacity
- Quality powder coated finish
- 10 year product warranty

# **PRODUCT DESCRIPTION**

Steelco Sliding Door Cabinets are ideal for narrow spaces as the doors do not interfere with walkways. This cabinet features a secure locking system and easily adjustable shelves to maximise storage capacity. Sliding Door Cabinets are available in various heights, widths and configurations.