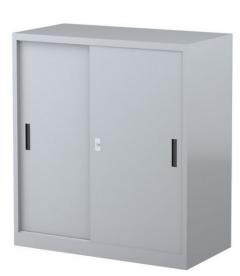

### **COLOUR OPTIONS**

• White Satin

- Graphite Ripple
- Silver Grey

**SKU:** OLPSTEELCOSLIDEDOORCAB

## **GALLERY IMAGES**