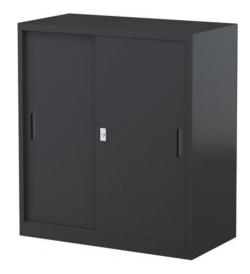

### **COLOUR OPTIONS**

• White Satin

- Graphite Ripple
- Silver Grey

**SKU:** OLPSTEELCOSLIDEDOORCAB

## **GALLERY IMAGES**