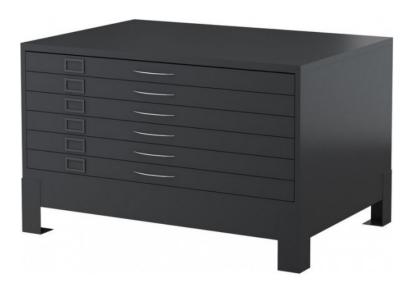

#### **STEELCO PLAN CABINET**

## **PRODUCT FEATURES**

- Stores documents up to A0 size
- Units can be stacked two high
- Identification label holders per drawer
- Each drawer is fitted with a drawing sheet depressor lip to secure documents
- Ball bearing runners allow smooth drawer operation
- 15kg shelf capacity uniformly distributed load per drawer
- · Quality powder coated finish
- 10 year product warranty

### **PRODUCT DESCRIPTION**

Steelco heavy duty Plan Cabinets are designed specifically to store and protect plans, drawings and maps. The drawer size allows for paper up to size A0 (841  $\times$  1189 mm) to fit without bending.