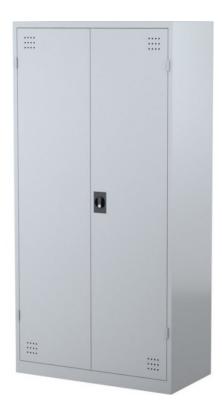

#### STEELCO PERSONNEL WARDROBE

### **PRODUCT FEATURES**

- Doors are fully reinforced for increased strength and durability
- Ventilation holes on each door
- Mirror fitted to the inside of one door
- Shelves are easily adjustable
- 3 point locking mechanism with key lock
- Quality powder coated finish
- Flush mounted doors with a 180 degree door opening capacity
- Offers a mixture of hanging space and shelf storage
- 10 year product warranty included

## **PRODUCT DESCRIPTION**

The Personnel Wardrobe offers a combination of hanging and shelf storage space and features ventilation holes on each door. This product is ideal for storing personal items such as clothing, shoes and helmets.