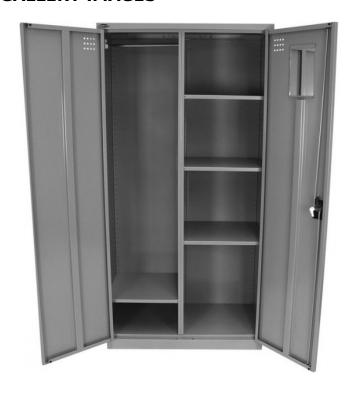

## **GALLERY IMAGES**

## **PRODUCT DESCRIPTION**

The Personnel Wardrobe offers a combination of hanging and shelf storage space and features ventilation holes on each door. This product is ideal for storing personal items such as clothing, shoes and helmets.

### **PRODUCT FEATURES**

- Doors are fully reinforced for increased strength and durability
- Ventilation holes on each door
- Mirror fitted to the inside of one door
- Shelves are easily adjustable
- 3 point locking mechanism with key lock
- Quality powder coated finish
- Flush mounted doors with a 180 degree door opening capacity
- Offers a mixture of hanging space and shelf storage
- 10 year product warranty included