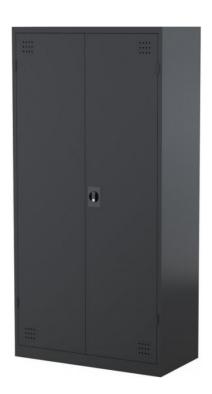

#### **COLOUR OPTIONS**

- Graphite Ripple
- Silver Grey

**SKU:** OLPSTEELCOPERWAR