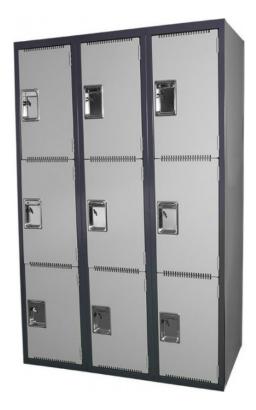

# STEELCO HEAVY DUTY SCHOOL LOCKERS

#### **PRODUCT FEATURES**

- Flush mounted, double thick doors with 180 degree door opening capacity
- Each locker offers ventilation slots on the top and bottom of each door and a name plate insert
- Padlatch locking mechanism is included for added safety
- Quality powder coated finish
- 10 year product warranty

## **COLOUR OPTION**

Two tone light grey and dark grey finish

**SKU:** OLPSTEELCOHEAVYDTYSCHLOCK

#### **PRODUCT DESCRIPTION**

School Lockers have been designed with double thick doors to withstand rigorous use, making them ideal for high usage areas such as schools. A variety of door configurations are available.