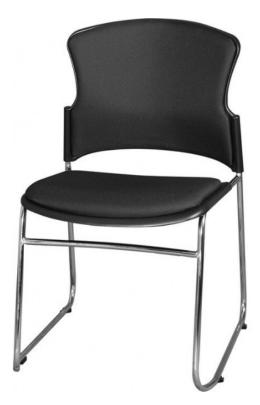

# **STEELCO ADAM CHAIR**

### **PRODUCT FEATURES**

- Multiple colours available on request
- Lightweight design
- 110K BIFMA Accreditation
- 5 year warranty
- Durable and hard wearing plastic and fabric options
- Linking tips are fitted to sled base

### **COLOUR OPTIONS**

- Black Fabric
- Black Plastic

#### **PRODUCT DESCRIPTION**

The Steelco Adam chairs have been designed with commercial use in mind. These lightweight chairs are available with either a fabric seat and back or a plastic seat and back and are easy to stack and store.