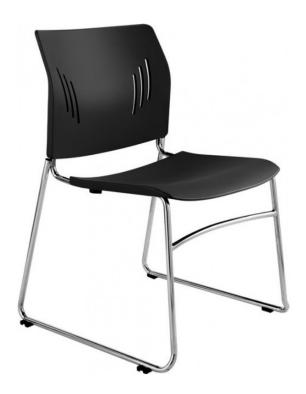

# **STEELCO ACE CHAIR**

## **PRODUCT FEATURES**

- Multiple colours available on request
- Lightweight design
- 110K BIFMA Accreditation
- 5 year warranty
- Durable construction
- Chair linking glides

# ACCESSORIES

- Stacking Dolly
- Chair arms
- Seat cushion
- 4 Leg option
- Castors on 4 leg option

# **COLOUR OPTIONS**

- Black Plastic
- Black Fabric

# **ADDITIONAL COLOURS**

- Burgundy, Ivory, Dark Blue, Olive Green.
- Available on 12 week lead-time.

**SKU:** OLPSTEELCOACECHAIR



#### **GALLERY IMAGES**





### **PRODUCT DESCRIPTION**

The Steelco Ace Chair brings a modern and lightweight design to the standard visitor's chair. With a comprehensive history of testing, this high quality AFRDI approved chair is ideal for any commercial situation.



Q Office Furniture 02 63 62 3530 enquiries@qof.com.au www.qof.com.au