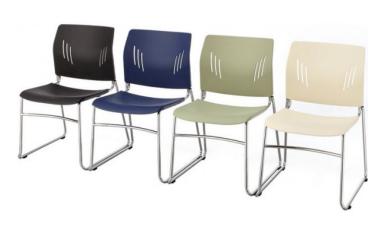

# **COLOUR OPTIONS**

- Black Plastic
- Black Fabric

# **ADDITIONAL COLOURS**

- Burgundy, Ivory, Dark Blue, Olive Green.
- Available on 12 week lead-time.

**SKU:** OLPSTEELCOACECHAIR