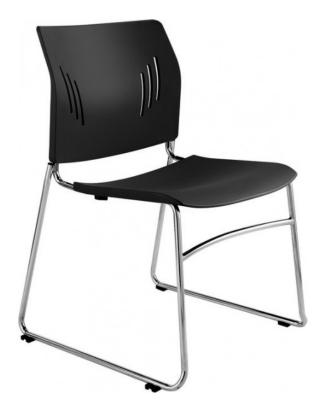

# **STEELCO ACE CHAIR**

### **PRODUCT DESCRIPTION**

The Steelco Ace Chair brings a modern and lightweight design to the standard visitor's chair. With a comprehensive history of testing, this high quality AFRDI approved chair is ideal for any commercial situation.