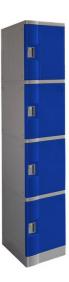

## **DIMENSIONS (MM)**

1940H x 380W x 500D

- 2 Door Locker
- 3 Door Locker
- 4 Door Locker
- 6 Door Locker