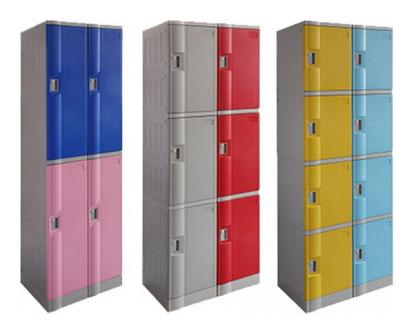

## **DIMENSIONS (MM)**

1940H x 380W x 500D

- 2 Door Locker
- 3 Door Locker
- 4 Door Locker
- 6 Door Locker

## **COLOUR OPTION**

- Blue
- Red
- Yellow

- Green
- Grey
- Coffee
- Light Blue
- Pink
- Wood Grain
- Orange
- Transparent

**SKU:** OLPSTEELCOABSPLASLOCK