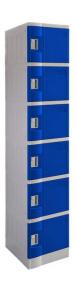

## **DIMENSIONS (MM)**

1940H x 380W x 500D

- 2 Door Locker
- 3 Door Locker
- 4 Door Locker
- 6 Door Locker