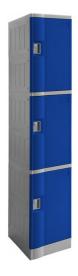

## **DIMENSIONS (MM)**

1940H x 380W x 500D

- 2 Door Locker
- 3 Door Locker
- 4 Door Locker
- 6 Door Locker