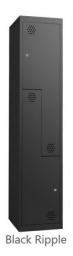

### Colours:

- Black Ripple
- Blaze Blue
- Burgundy
- Charcoal
- Graphite Ripple
- Lemon Yellow
- Light Grey
- Orange X15

- Precious Silver Pearl
- Signal Red
- Wedgewood
- White Birch
- White
- Wild Oats