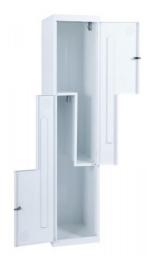

### STATEWIDE STEP LOCKER

- Made in Australia
- 100% Recyclable Australian Steel
- Fully Welded One Piece Body for Increased Strength and Durability

# Locking Systems:

- Single Point Locking as Standard
- Smart Card and Electronic Pin also Available

#### Sizes:

• 1800H x 300 or 380W x 450D

## Options:

- Banks of 2 or 3 Available on Request
- Sloping Tops: 30 Degree or 40 Degree Angles
- Locker Stands; with or without Seating
- Bench Seats
- Additional Shelves
- Hanging Rail