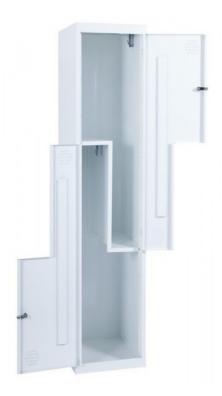

### STATEWIDE STEP LOCKER

- Made in Australia
- 100% Recyclable Australian Steel
- Fully Welded One Piece Body for Increased Strength and Durability

# Locking Systems:

- Single Point Locking as Standard
- Smart Card and Electronic Pin also Available

#### Sizes:

• 1800H x 300 or 380W x 450D

## Options:

- Banks of 2 or 3 Available on Request
- Sloping Tops: 30 Degree or 40 Degree Angles
- Locker Stands; with or without Seating
- Bench Seats
- Additional Shelves
- Hanging Rail