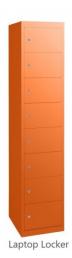

## Lap Top Locker:

- 1800H x 300 or 380W x 450D
  - -8, 10 or 12 Door Options
  - -Banks of 2 or 3 Available