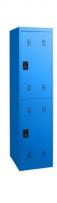

## Lap Top Locker:

- 1800H x 300 or 380W x 450D
  - -8, 10 or 12 Door Options
  - -Banks of 2 or 3 Available