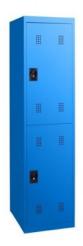

# Personal Locker:

- 1800H x 380W x 450D
  - -Banks of 2 or 3 Available
- 1800H x 450W x 450D
  - -Banks of 2 Available