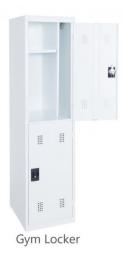

ilable

# Personal Locker:

- 1800H x 380W x 450D
  - -Banks of 2 or 3 Available
- 1800H x 450W x 450D
  - -Banks of 2 Available

# **Utility Locker:**

• 1800H x 600W x 600D

## Mailing Slot Locker:

 1800H x 300 or 380W x 450D
 -1, 2, 3, 4, 6, 8, 10 or 12 Door Options Available



#### Ventilated Lockers:

1800H x 300 or 380w x 450D
-1, 2, 3, 4, 6, 8, 10 or 12 Door Options Available

# Options:

- Alternative Locks Available on Request
- Locker Stands, with or without Seats Available for Some Models
- Bench Seats Available for Some Models

#### Colours:

- Black Ripple
- Blue Blaze
- Burgundy
- Charcoal
- Graphite Ripple
- Lemon Yellow
- Light Grey
- Orange X15
- Precious Silver Pearl
- Signal Red
- Wedgewood
- White Birch
- White
- Wild Oats

**SKU:** SWSPECL



# **GALLERY IMAGES**