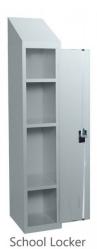

#### School Locker:

- 1670H x 300W x 450D
  - -Single Door with Sloping Top as Standard
  - -2 Adjustable Shelves and 1 Fixed Personal Shelf as Standard
  - -Banks of 2 or 3 Available