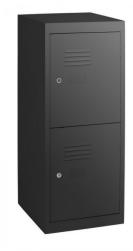

### STATEWIDE HALF HEIGHT LOCKERS

- Made in Australia
- 100% Recyclable Australian Steel
- Fully Welded One Piece Body for Increased Strength and Durability

## Locking Systems:

- Single Door: 3-Point Locking as Standard
- Single Point Key Locking as Standard for 2 & 4 Door
- Please Enquire for all other options

#### Sizes:

• 950H x 300 or 380W x 450D

## Door Configurations:

- Single Door Banks of 2 or 3 Also Available
- 2 Door Banks of 2 or 3 Also Available
- 4 Door Banks of 2 or 3 Also Available

#### Accessories:

- Sloping Tops 30 Degree or 40 Degree Angles
- Locker Stands With or Without Seating
- Bench Seats
- Additional Shelf (380W only)

**SKU:** SWSLHALF