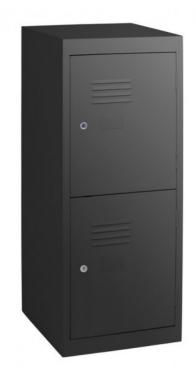

### STATEWIDE HALF HEIGHT LOCKERS

- Made in Australia
- 100% Recyclable Australian Steel
- Fully Welded One Piece Body for Increased Strength and Durability

## Locking Systems:

- Single Door: 3-Point Locking as Standard
- Single Point Key Locking as Standard for 2 & 4 Door
- Please Enquire for all other options

#### Sizes:

• 950H x 300 or 380W x 450D

## Door Configurations:

- Single Door Banks of 2 or 3 Also Available
- 2 Door Banks of 2 or 3 Also Available
- 4 Door Banks of 2 or 3 Also Available

#### Accessories:

- Sloping Tops 30 Degree or 40 Degree Angles
- Locker Stands With or Without Seating
- Bench Seats
- Additional Shelf (380W only)

**SKU:** SWSLHALF