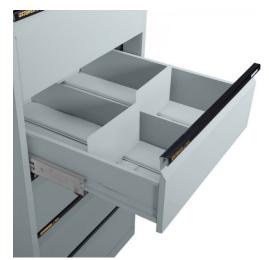

## STATEWIDE CARD CABINETS -150MM X 100MM CARDS

- Suits 6x4 (150mm x 100mm) Cards
- Card Compressor Plate keeps cards upright and at the front
- Lockable
- Anti-Tilt Mechanism
- 100% Recyclable Australian BlueScope Steel
- Made in Australia
- 14 Colour Options