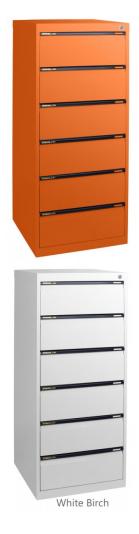

Colours:

Standard: White, White Birch, Wedgewood, Burgundy, Light Grey, Charcoal, Wild Oats, Precious Silver Pearl

Texture: Graphite Ripple, Black Ripple

Energy Colours: Signal Red, Lemon Yellow, Orange X15, Blaze Blue