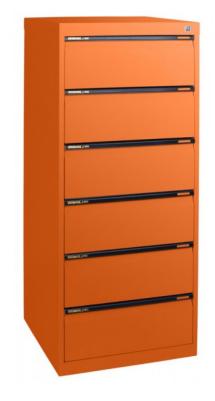

## STATEWIDE CARD CABINETS -150MM X 100MM CARDS

- Suits 6x4 (150mm x 100mm) Cards
- Card Compressor Plate keeps cards upright and at the front
- Lockable
- Anti-Tilt Mechanism
- 100% Recyclable Australian BlueScope Steel
- Made in Australia
- 14 Colour Options

Sizes and Drawers:

- 3 Drawer 559H x 467W x 610D
- 4 Drawer 715H x 467W x 610D
- 5 Drawer 865H x 467W x 610D
- 6 Drawer 1018H x 467W x 610D (Shown)
- 7 Drawer 1171H x 467W x 610D
- 8 Drawer 1325H x 467W x 610D
- 9 Drawer 1447H x 467W x 610D