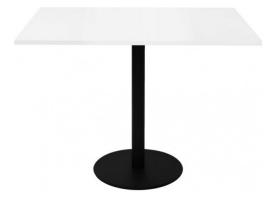

# SQUARE MEETING TABLE

- 60mm Diameter Column
- 540mm Diameter Disc Base Plate with Adjustable Feet
- Available in White or Black Powdercoated, or Stainless Steel Base
- Available with Natural White or Natural Oak Top

#### **GALLERY IMAGES**