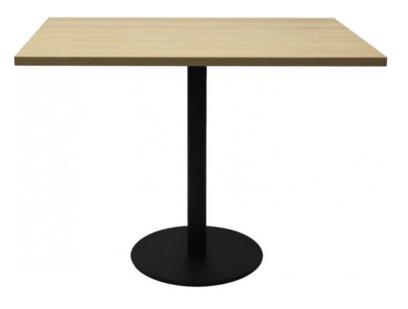

# SQUARE MEETING TABLE

- 60mm Diameter Column
- 540mm Diameter Disc Base Plate with Adjustable Feet
- Available in White or Black Powdercoated, or Stainless Steel Base
- Available with Natural White or Natural Oak Top

# **PRODUCT DESCRIPTION**

The Rapid Infinity square meeting table features a flat disc base in a choice of finishes and a 900mm square table top, perfect for small meetings.

Backed by a 5 year warranty