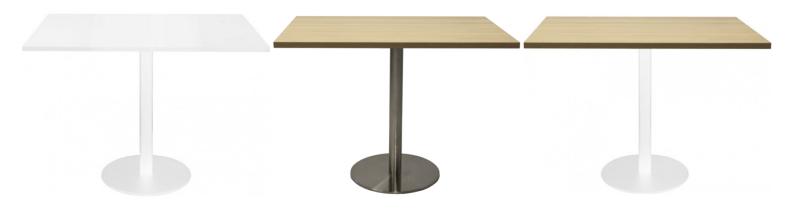

# SQUARE MEETING TABLE

- 60mm Diameter Column
- 540mm Diameter Disc Base Plate with Adjustable Feet
- Available in White or Black Powdercoated, or Stainless Steel Base
- Available with Natural White or Natural Oak Top

#### **GALLERY IMAGES**